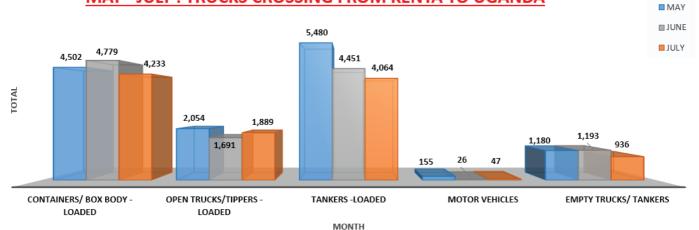

#### **MAY - JULY : TRUCKS CROSSING FROM KENYA TO UGANDA**

#### MAY - JULY : TRUCKS CROSSING FROM UGANDA TO KENYA

MONTH

| CROSSING TO UGANDA                                                             | MAY                 | JUNE                | JULY                |
|--------------------------------------------------------------------------------|---------------------|---------------------|---------------------|
| CONTAINERS/ BOX BODY -LOADED                                                   | 4,502               | 4,779               | 4,233               |
| OPEN TRUCKS/TIPPERS -LOADED                                                    | 2,054               | 1,691               | 1,889               |
| TANKERS -LOADED                                                                | 5,480               | 4,451               | 4,064               |
| MOTOR VEHICLES                                                                 | 155                 | 26                  | 47                  |
| EMPTY TRUCKS/ TANKERS                                                          | 1,180               | 1,193               | 936                 |
| TOTAL                                                                          | 13,371              | 12,140              | 11,169              |
|                                                                                |                     |                     |                     |
| CROSSING TO KENYA                                                              | MAY                 | JUNE                | JULY                |
| CROSSING TO KENYA<br>CONTAINERS/ BOX BODY -LOADED                              | MAY<br>4,110        | JUNE<br>4,799       | JULY<br>3,849       |
|                                                                                |                     |                     |                     |
| CONTAINERS/ BOX BODY -LOADED                                                   | 4,110               | 4,799               | 3,849               |
| CONTAINERS/ BOX BODY -LOADED<br>OPEN TRUCKS/TIPPERS -LOADED                    | 4,110               | 4,799               | 3,849               |
| CONTAINERS/ BOX BODY -LOADED<br>OPEN TRUCKS/TIPPERS -LOADED<br>TANKERS -LOADED | 4,110<br>1,320<br>- | 4,799<br>1,349<br>- | 3,849<br>1,066<br>- |