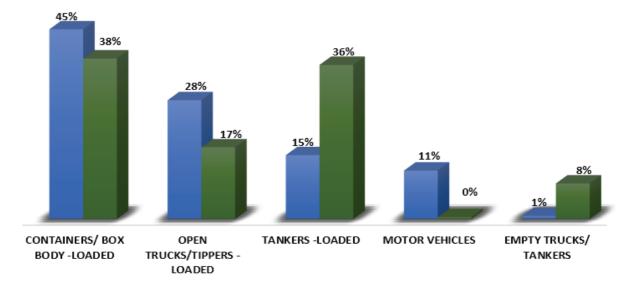

#### MALABA vs BUSIA

#### TRUCKS CROSSING FROM KENYA TO UGANDA

**BUSIA** 

TRUCKS CROSSING FROM KENYA TO UGANDA

TRUCKS CROSSING FROM UGANDA TO KENYA

TRUCKS CROSSING FROM UGANDA TO KENYA

| CROSSING TO UGANDA                                                             | MALABA               | BUSIA                 |
|--------------------------------------------------------------------------------|----------------------|-----------------------|
| CONTAINERS/ BOX BODY -LOADED                                                   | 17,728               | 4,233                 |
| OPEN TRUCKS/TIPPERS -LOADED                                                    | 11,097               | 1,889                 |
| TANKERS -LOADED                                                                | 5,960                | 4,064                 |
| MOTOR VEHICLES                                                                 | 4,516                | 47                    |
| EMPTY TRUCKS/ TANKERS                                                          | 283                  | 936                   |
| TOTAL                                                                          | 39,584               | 11,169                |
|                                                                                |                      |                       |
| CROSSING TO KENYA                                                              | MALABA               | BUSIA                 |
| CROSSING TO KENYA<br>CONTAINERS/ BOX BODY -LOADED                              | MALABA<br>5,548      | <b>BUSIA</b><br>3,849 |
|                                                                                |                      |                       |
| CONTAINERS/ BOX BODY -LOADED                                                   | 5,548                | 3,849                 |
| CONTAINERS/ BOX BODY -LOADED<br>OPEN TRUCKS/TIPPERS -LOADED                    | 5,548<br>1,630       | 3,849                 |
| CONTAINERS/ BOX BODY -LOADED<br>OPEN TRUCKS/TIPPERS -LOADED<br>TANKERS -LOADED | 5,548<br>1,630<br>20 | 3,849<br>1,066<br>-   |