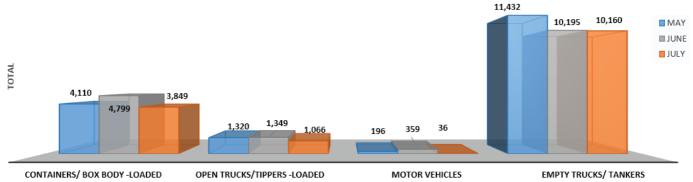

#### MAY - JULY : TRUCKS CROSSING FROM UGANDA TO KENYA

MONTH

| CROSSING TO UGANDA                                                             | MAY                 | JUNE                | JULY                |
|--------------------------------------------------------------------------------|---------------------|---------------------|---------------------|
| CONTAINERS/ BOX BODY -LOADED                                                   | 4,502               | 4,779               | 4,233               |
| OPEN TRUCKS/TIPPERS -LOADED                                                    | 2,054               | 1,691               | 1,889               |
| TANKERS -LOADED                                                                | 5,480               | 4,451               | 4,064               |
| MOTOR VEHICLES                                                                 | 155                 | 26                  | 47                  |
| EMPTY TRUCKS/ TANKERS                                                          | 1,180               | 1,193               | 936                 |
| TOTAL                                                                          | 13,371              | 12,140              | 11,169              |
|                                                                                |                     |                     |                     |
| CROSSING TO KENYA                                                              | MAY                 | JUNE                | JULY                |
| CROSSING TO KENYA<br>CONTAINERS/ BOX BODY -LOADED                              | MAY<br>4,110        | JUNE<br>4,799       | JULY<br>3,849       |
|                                                                                |                     |                     |                     |
| CONTAINERS/ BOX BODY -LOADED                                                   | 4,110               | 4,799               | 3,849               |
| CONTAINERS/ BOX BODY -LOADED<br>OPEN TRUCKS/TIPPERS -LOADED                    | 4,110               | 4,799               | 3,849               |
| CONTAINERS/ BOX BODY -LOADED<br>OPEN TRUCKS/TIPPERS -LOADED<br>TANKERS -LOADED | 4,110<br>1,320<br>- | 4,799<br>1,349<br>- | 3,849<br>1,066<br>- |