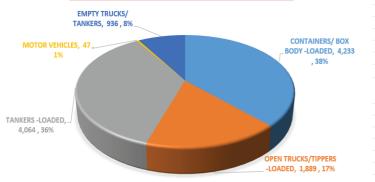

#### TRUCKS CROSSING FROM KENYA TO UGANDA

**BUSIA** 

TRUCKS CROSSING FROM KENYA TO UGANDA

TRUCKS CROSSING FROM UGANDA TO KENYA

TRUCKS CROSSING FROM UGANDA TO KENYA

| CROSSING TO UGANDA                                                             | MALABA               | BUSIA                 |
|--------------------------------------------------------------------------------|----------------------|-----------------------|
| CONTAINERS/ BOX BODY -LOADED                                                   | 17,728               | 4,233                 |
| OPEN TRUCKS/TIPPERS -LOADED                                                    | 11,097               | 1,889                 |
| TANKERS -LOADED                                                                | 5,960                | 4,064                 |
| MOTOR VEHICLES                                                                 | 4,516                | 47                    |
| EMPTY TRUCKS/ TANKERS                                                          | 283                  | 936                   |
| TOTAL                                                                          | 39,584               | 11,169                |
|                                                                                |                      |                       |
| CROSSING TO KENYA                                                              | MALABA               | BUSIA                 |
| CROSSING TO KENYA<br>CONTAINERS/ BOX BODY -LOADED                              | MALABA<br>5,548      | <b>BUSIA</b><br>3,849 |
|                                                                                |                      |                       |
| CONTAINERS/ BOX BODY -LOADED                                                   | 5,548                | 3,849                 |
| CONTAINERS/ BOX BODY -LOADED<br>OPEN TRUCKS/TIPPERS -LOADED                    | 5,548<br>1,630       | 3,849                 |
| CONTAINERS/ BOX BODY -LOADED<br>OPEN TRUCKS/TIPPERS -LOADED<br>TANKERS -LOADED | 5,548<br>1,630<br>20 | 3,849<br>1,066<br>-   |

#### MALABA vs BUSIA

#### TRUCKS CROSSING FROM UGANDA TO KENYA