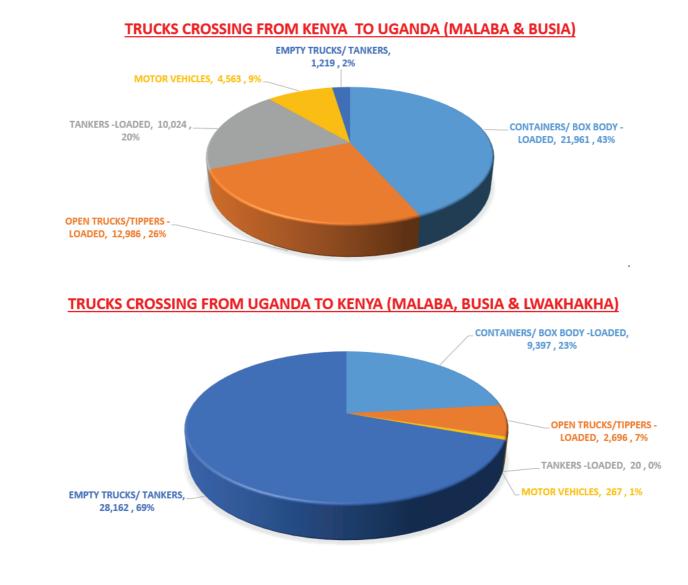

#### TRUCKS CROSSING FROM KENYA TO UGANDA

**BUSIA** 

TRUCKS CROSSING FROM KENYA TO UGANDA

TRUCKS CROSSING FROM UGANDA TO KENYA

TRUCKS CROSSING FROM UGANDA TO KENYA

| CROSSING TO UGANDA                                                             | MALABA               | BUSIA                 |
|--------------------------------------------------------------------------------|----------------------|-----------------------|
| CONTAINERS/ BOX BODY -LOADED                                                   | 17,728               | 4,233                 |
| OPEN TRUCKS/TIPPERS -LOADED                                                    | 11,097               | 1,889                 |
| TANKERS -LOADED                                                                | 5,960                | 4,064                 |
| MOTOR VEHICLES                                                                 | 4,516                | 47                    |
| EMPTY TRUCKS/ TANKERS                                                          | 283                  | 936                   |
| TOTAL                                                                          | 39,584               | 11,169                |
|                                                                                |                      |                       |
| CROSSING TO KENYA                                                              | MALABA               | BUSIA                 |
| CROSSING TO KENYA<br>CONTAINERS/ BOX BODY -LOADED                              | MALABA<br>5,548      | <b>BUSIA</b><br>3,849 |
|                                                                                |                      |                       |
| CONTAINERS/ BOX BODY -LOADED                                                   | 5,548                | 3,849                 |
| CONTAINERS/ BOX BODY -LOADED<br>OPEN TRUCKS/TIPPERS -LOADED                    | 5,548<br>1,630       | 3,849                 |
| CONTAINERS/ BOX BODY -LOADED<br>OPEN TRUCKS/TIPPERS -LOADED<br>TANKERS -LOADED | 5,548<br>1,630<br>20 | 3,849<br>1,066<br>-   |

#### MALABA vs BUSIA

#### TRUCKS CROSSING FROM KENYA TO UGANDA

#### TRUCKS CROSSING FROM UGANDA TO KENYA