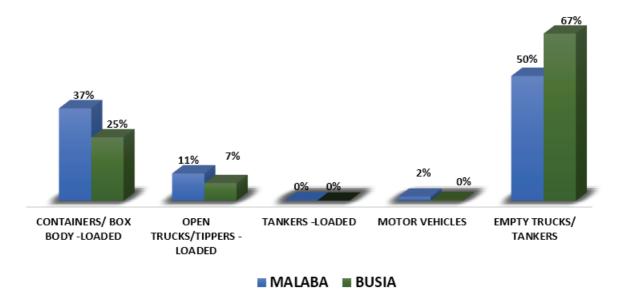

#### MALABA vs BUSIA

#### TRUCKS CROSSING FROM KENYA TO UGANDA

**BUSIA** 

TRUCKS CROSSING FROM KENYA TO UGANDA

TRUCKS CROSSING FROM UGANDA TO KENYA

TRUCKS CROSSING FROM UGANDA TO KENYA

| CROSSING TO UGANDA                                                             | MALABA               | BUSIA                 |
|--------------------------------------------------------------------------------|----------------------|-----------------------|
| CONTAINERS/ BOX BODY -LOADED                                                   | 17,728               | 4,233                 |
| OPEN TRUCKS/TIPPERS -LOADED                                                    | 11,097               | 1,889                 |
| TANKERS -LOADED                                                                | 5,960                | 4,064                 |
| MOTOR VEHICLES                                                                 | 4,516                | 47                    |
| EMPTY TRUCKS/ TANKERS                                                          | 283                  | 936                   |
| TOTAL                                                                          | 39,584               | 11,169                |
|                                                                                |                      |                       |
| CROSSING TO KENYA                                                              | MALABA               | BUSIA                 |
| CROSSING TO KENYA<br>CONTAINERS/ BOX BODY -LOADED                              | MALABA<br>5,548      | <b>BUSIA</b><br>3,849 |
|                                                                                |                      |                       |
| CONTAINERS/ BOX BODY -LOADED                                                   | 5,548                | 3,849                 |
| CONTAINERS/ BOX BODY -LOADED<br>OPEN TRUCKS/TIPPERS -LOADED                    | 5,548<br>1,630       | 3,849                 |
| CONTAINERS/ BOX BODY -LOADED<br>OPEN TRUCKS/TIPPERS -LOADED<br>TANKERS -LOADED | 5,548<br>1,630<br>20 | 3,849<br>1,066<br>-   |