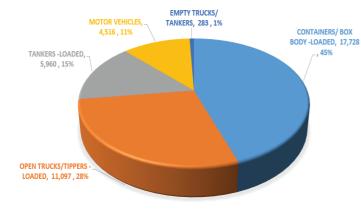

#### TRUCKS CROSSING FROM KENYA TO UGANDA

**BUSIA** 

TRUCKS CROSSING FROM KENYA TO UGANDA

TRUCKS CROSSING FROM UGANDA TO KENYA

TRUCKS CROSSING FROM UGANDA TO KENYA

| CROSSING TO UGANDA                                                             | MALABA               | BUSIA                 |
|--------------------------------------------------------------------------------|----------------------|-----------------------|
| CONTAINERS/ BOX BODY -LOADED                                                   | 17,728               | 4,233                 |
| OPEN TRUCKS/TIPPERS -LOADED                                                    | 11,097               | 1,889                 |
| TANKERS -LOADED                                                                | 5,960                | 4,064                 |
| MOTOR VEHICLES                                                                 | 4,516                | 47                    |
| EMPTY TRUCKS/ TANKERS                                                          | 283                  | 936                   |
| TOTAL                                                                          | 39,584               | 11,169                |
|                                                                                |                      |                       |
| CROSSING TO KENYA                                                              | MALABA               | BUSIA                 |
| CROSSING TO KENYA<br>CONTAINERS/ BOX BODY -LOADED                              | MALABA<br>5,548      | <b>BUSIA</b><br>3,849 |
|                                                                                |                      |                       |
| CONTAINERS/ BOX BODY -LOADED                                                   | 5,548                | 3,849                 |
| CONTAINERS/ BOX BODY -LOADED<br>OPEN TRUCKS/TIPPERS -LOADED                    | 5,548<br>1,630       | 3,849                 |
| CONTAINERS/ BOX BODY -LOADED<br>OPEN TRUCKS/TIPPERS -LOADED<br>TANKERS -LOADED | 5,548<br>1,630<br>20 | 3,849<br>1,066<br>-   |

#### MALABA vs BUSIA

#### TRUCKS CROSSING FROM KENYA TO UGANDA