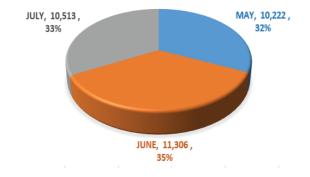

### **MAY - JULY: TRUCKS CROSSING INTO KENYA FROM UGANDA (EMPTIES) -LWAKHAKHA**

| CROSSING TO UGANDA           | MAY    | JUNE   | JULY   |
|------------------------------|--------|--------|--------|
| CONTAINERS/ BOX BODY -LOADED | 16,307 | 15,624 | 17,728 |
| OPEN TRUCKS/TIPPERS -LOADED  | 10,788 | 11,638 | 11,097 |
| TANKERS -LOADED              | 5,384  | 5,497  | 5,960  |
| MOTOR VEHICLES               | 3,672  | 2,911  | 4,516  |
| EMPTY TRUCKS/ TANKERS        | 215    | 457    | 283    |
| TOTAL                        | 36,366 | 36,127 | 39,584 |
| CROSSING TO KENYA            | MAY    | JUNE   | JULY   |
| CONTAINERS/ BOX BODY -LOADED | 4,753  | 5,040  | 5,548  |
| OPEN TRUCKS/TIPPERS -LOADED  | 1,595  | 1,516  | 1,630  |
| TANKERS -LOADED              | 15     | 17     | 20     |
| MOTOR VEHICLES               | 269    | 210    | 231    |
| EMPTY TRUCKS/ TANKERS        | 7,065  | 7,122  | 7,489  |
| TOTAL                        | 13,697 | 13,905 | 14,918 |
| LWAKHAKHA                    | MAY    | JUNE   | JULY   |
| CROSSING TO KENYA (EMPTIES)  | 10,222 | 11,306 | 10,513 |