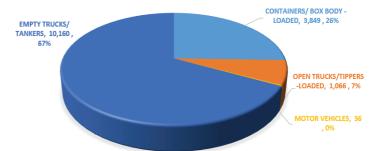

#### TRUCKS CROSSING FROM UGANDA TO KENYA

#### TRUCKS CROSSING FROM KENYA TO UGANDA

**BUSIA** 

TRUCKS CROSSING FROM KENYA TO UGANDA

TRUCKS CROSSING FROM UGANDA TO KENYA

TRUCKS CROSSING FROM UGANDA TO KENYA

| CROSSING TO UGANDA                                                             | MALABA               | BUSIA                 |
|--------------------------------------------------------------------------------|----------------------|-----------------------|
| CONTAINERS/ BOX BODY -LOADED                                                   | 17,728               | 4,233                 |
| OPEN TRUCKS/TIPPERS -LOADED                                                    | 11,097               | 1,889                 |
| TANKERS -LOADED                                                                | 5,960                | 4,064                 |
| MOTOR VEHICLES                                                                 | 4,516                | 47                    |
| EMPTY TRUCKS/ TANKERS                                                          | 283                  | 936                   |
| TOTAL                                                                          | 39,584               | 11,169                |
|                                                                                |                      |                       |
| CROSSING TO KENYA                                                              | MALABA               | BUSIA                 |
| CROSSING TO KENYA<br>CONTAINERS/ BOX BODY -LOADED                              | MALABA<br>5,548      | <b>BUSIA</b><br>3,849 |
|                                                                                |                      |                       |
| CONTAINERS/ BOX BODY -LOADED                                                   | 5,548                | 3,849                 |
| CONTAINERS/ BOX BODY -LOADED<br>OPEN TRUCKS/TIPPERS -LOADED                    | 5,548<br>1,630       | 3,849                 |
| CONTAINERS/ BOX BODY -LOADED<br>OPEN TRUCKS/TIPPERS -LOADED<br>TANKERS -LOADED | 5,548<br>1,630<br>20 | 3,849<br>1,066<br>-   |