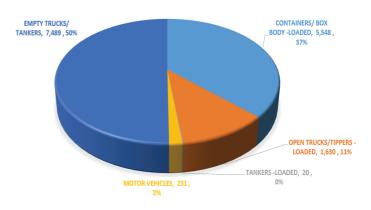

#### TRUCKS CROSSING FROM KENYA TO UGANDA

**BUSIA** 

TRUCKS CROSSING FROM KENYA TO UGANDA

TRUCKS CROSSING FROM UGANDA TO KENYA

TRUCKS CROSSING FROM UGANDA TO KENYA

| CROSSING TO UGANDA                                                             | MALABA               | BUSIA                 |
|--------------------------------------------------------------------------------|----------------------|-----------------------|
| CONTAINERS/ BOX BODY -LOADED                                                   | 17,728               | 4,233                 |
| OPEN TRUCKS/TIPPERS -LOADED                                                    | 11,097               | 1,889                 |
| TANKERS -LOADED                                                                | 5,960                | 4,064                 |
| MOTOR VEHICLES                                                                 | 4,516                | 47                    |
| EMPTY TRUCKS/ TANKERS                                                          | 283                  | 936                   |
| TOTAL                                                                          | 39,584               | 11,169                |
|                                                                                |                      |                       |
| CROSSING TO KENYA                                                              | MALABA               | BUSIA                 |
| CROSSING TO KENYA<br>CONTAINERS/ BOX BODY -LOADED                              | MALABA<br>5,548      | <b>BUSIA</b><br>3,849 |
|                                                                                |                      |                       |
| CONTAINERS/ BOX BODY -LOADED                                                   | 5,548                | 3,849                 |
| CONTAINERS/ BOX BODY -LOADED<br>OPEN TRUCKS/TIPPERS -LOADED                    | 5,548<br>1,630       | 3,849                 |
| CONTAINERS/ BOX BODY -LOADED<br>OPEN TRUCKS/TIPPERS -LOADED<br>TANKERS -LOADED | 5,548<br>1,630<br>20 | 3,849<br>1,066<br>-   |

#### MALABA vs BUSIA

#### TRUCKS CROSSING FROM UGANDA TO KENYA