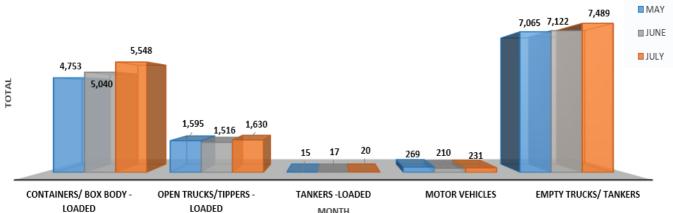

#### **MAY - JULY : TRUCKS CROSSING FROM UGANDA TO KENYA**

LOADED

MONTH

### **MAY - JULY: TRUCKS CROSSING INTO KENYA FROM UGANDA (EMPTIES) -LWAKHAKHA**

| CROSSING TO UGANDA           | MAY    | JUNE   | JULY   |
|------------------------------|--------|--------|--------|
| CONTAINERS/ BOX BODY -LOADED | 16,307 | 15,624 | 17,728 |
| OPEN TRUCKS/TIPPERS -LOADED  | 10,788 | 11,638 | 11,097 |
| TANKERS -LOADED              | 5,384  | 5,497  | 5,960  |
| MOTOR VEHICLES               | 3,672  | 2,911  | 4,516  |
| EMPTY TRUCKS/ TANKERS        | 215    | 457    | 283    |
| TOTAL                        | 36,366 | 36,127 | 39,584 |
| CROSSING TO KENYA            | MAY    | JUNE   | JULY   |
| CONTAINERS/ BOX BODY -LOADED | 4,753  | 5,040  | 5,548  |
| OPEN TRUCKS/TIPPERS -LOADED  | 1,595  | 1,516  | 1,630  |
| TANKERS -LOADED              | 15     | 17     | 20     |
| MOTOR VEHICLES               | 269    | 210    | 231    |
| EMPTY TRUCKS/ TANKERS        | 7,065  | 7,122  | 7,489  |
| TOTAL                        | 13,697 | 13,905 | 14,918 |
| LWAKHAKHA                    | MAY    | JUNE   | JULY   |
| CROSSING TO KENYA (EMPTIES)  | 10,222 | 11,306 | 10,513 |