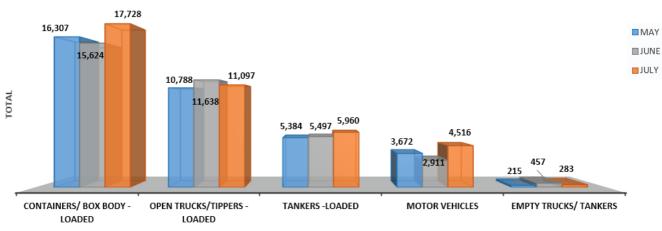

## **COMPARISON REPORT FOR MALABA**

MAY, JUNE & JULY 2024

#### MAY - JULY : TRUCKS CROSSING FROM KENYA TO UGANDA

MONTH

### **MAY - JULY: TRUCKS CROSSING INTO KENYA FROM UGANDA (EMPTIES) -LWAKHAKHA**

| CROSSING TO UGANDA           | MAY    | JUNE   | JULY   |
|------------------------------|--------|--------|--------|
| CONTAINERS/ BOX BODY -LOADED | 16,307 | 15,624 | 17,728 |
| OPEN TRUCKS/TIPPERS -LOADED  | 10,788 | 11,638 | 11,097 |
| TANKERS -LOADED              | 5,384  | 5,497  | 5,960  |
| MOTOR VEHICLES               | 3,672  | 2,911  | 4,516  |
| EMPTY TRUCKS/ TANKERS        | 215    | 457    | 283    |
| TOTAL                        | 36,366 | 36,127 | 39,584 |
| CROSSING TO KENYA            | MAY    | JUNE   | JULY   |
| CONTAINERS/ BOX BODY -LOADED | 4,753  | 5,040  | 5,548  |
| OPEN TRUCKS/TIPPERS -LOADED  | 1,595  | 1,516  | 1,630  |
| TANKERS -LOADED              | 15     | 17     | 20     |
| MOTOR VEHICLES               | 269    | 210    | 231    |
| EMPTY TRUCKS/ TANKERS        | 7,065  | 7,122  | 7,489  |
| TOTAL                        | 13,697 | 13,905 | 14,918 |
| LWAKHAKHA                    | MAY    | JUNE   | JULY   |
| CROSSING TO KENYA (EMPTIES)  | 10,222 | 11,306 | 10,513 |