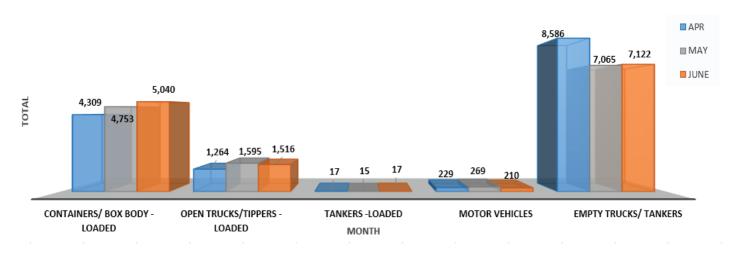

#### **APR - JUN : TRUCKS CROSSING FROM UGANDA TO KENYA**

#### APR - JUN: TRUCKS CROSSING INTO KENYA FROM UGANDA (EMPTIES) - LWAKHAKHA

| CROSSING TO UGANDA           | APR    | MAY    | JUNE   |
|------------------------------|--------|--------|--------|
| CONTAINERS/ BOX BODY -LOADED | 14,840 | 16,307 | 15,624 |
| OPEN TRUCKS/TIPPERS -LOADED  | 11,998 | 10,788 | 11,638 |
| TANKERS -LOADED              | 4,348  | 5,384  | 5,497  |
| MOTOR VEHICLES               | 3,499  | 3,672  | 2,911  |
| EMPTY TRUCKS/ TANKERS        | 179    | 215    | 457    |
| TOTAL                        | 34,864 | 36,366 | 36,127 |
| CROSSING TO KENYA            | APR    | MAY    | JUNE   |
| CONTAINERS/ BOX BODY -LOADED | 4,309  | 4,753  | 5,040  |
| OPEN TRUCKS/TIPPERS -LOADED  | 1,264  | 1,595  | 1,516  |
| TANKERS -LOADED              | 17     | 15     | 17     |
| MOTOR VEHICLES               | 229    | 269    | 210    |
| EMPTY TRUCKS/ TANKERS        | 8,586  | 7,065  | 7,122  |
|                              | -,     | ,      | ,      |
| TOTAL                        | 14,405 | 13,697 | 13,905 |
| TOTAL<br>LWAKHAKHA           |        |        |        |