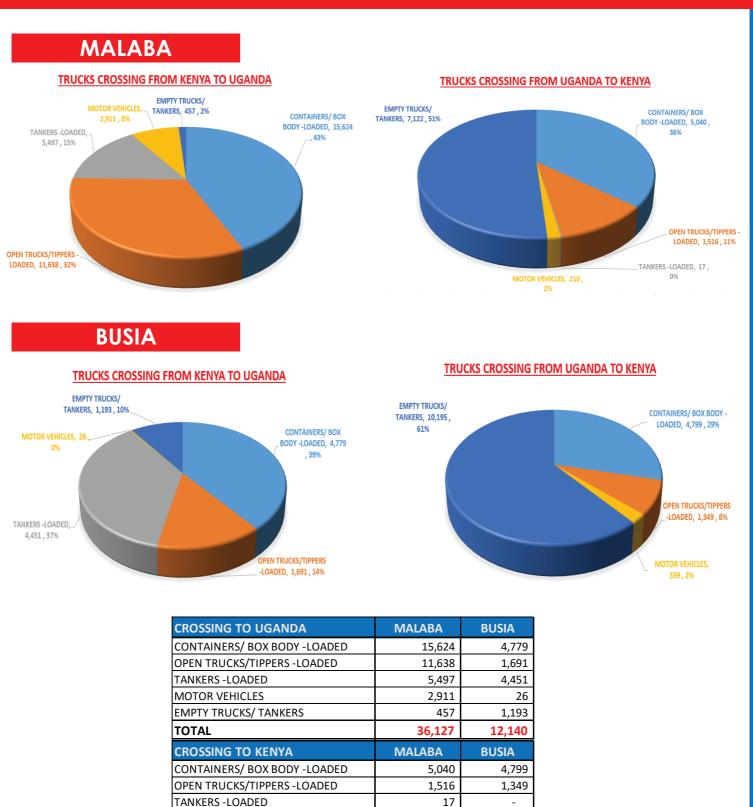

#### MALABA vs BUSIA

#### APR - JUN: TRUCKS CROSSING INTO KENYA FROM UGANDA (EMPTIES) - LWAKHAKHA

| CROSSING TO UGANDA           | APR    | MAY    | JUNE   |
|------------------------------|--------|--------|--------|
| CONTAINERS/ BOX BODY -LOADED | 14,840 | 16,307 | 15,624 |
| OPEN TRUCKS/TIPPERS -LOADED  | 11,998 | 10,788 | 11,638 |
| TANKERS -LOADED              | 4,348  | 5,384  | 5,497  |
| MOTOR VEHICLES               | 3,499  | 3,672  | 2,911  |
| EMPTY TRUCKS/ TANKERS        | 179    | 215    | 457    |
| TOTAL                        | 34,864 | 36,366 | 36,127 |
| CROSSING TO KENYA            | APR    | MAY    | JUNE   |
| CONTAINERS/ BOX BODY -LOADED | 4,309  | 4,753  | 5,040  |
| OPEN TRUCKS/TIPPERS -LOADED  | 1,264  | 1,595  | 1,516  |
| TANKERS -LOADED              | 17     | 15     | 17     |
| MOTOR VEHICLES               | 229    | 269    | 210    |
| EMPTY TRUCKS/ TANKERS        | 8,586  | 7,065  | 7,122  |
|                              | -,     | ,      | ,      |
| TOTAL                        | 14,405 | 13,697 | 13,905 |
| TOTAL<br>LWAKHAKHA           |        |        |        |

## **COMPARISON REPORT FOR BUSIA**

APRIL ,MAY & JUNE 2024

#### **APR - JUN : TRUCKS CROSSING FROM UGANDA TO KENYA**

| CROSSING TO UGANDA                                                             | APR                 | MAY                 | JUNE                |
|--------------------------------------------------------------------------------|---------------------|---------------------|---------------------|
| CONTAINERS/ BOX BODY -LOADED                                                   | 2,499               | 4,502               | 4,779               |
| OPEN TRUCKS/TIPPERS -LOADED                                                    | 1,084               | 2,054               | 1,691               |
| TANKERS -LOADED                                                                | 3,138               | 5,480               | 4,451               |
| MOTOR VEHICLES                                                                 | 56                  | 155                 | 26                  |
| EMPTY TRUCKS/ TANKERS                                                          | 907                 | 1,180               | 1,193               |
| TOTAL                                                                          | 7,684               | 13,371              | 12,140              |
|                                                                                |                     |                     |                     |
| CROSSING TO KENYA                                                              | APR                 | MAY                 | JUNE                |
| CROSSING TO KENYA<br>CONTAINERS/ BOX BODY -LOADED                              | <b>APR</b> 2,146    | MAY<br>4,110        | JUNE<br>4,799       |
|                                                                                |                     |                     |                     |
| CONTAINERS/ BOX BODY -LOADED                                                   | 2,146               | 4,110               | 4,799               |
| CONTAINERS/ BOX BODY -LOADED<br>OPEN TRUCKS/TIPPERS -LOADED                    | 2,146               | 4,110               | 4,799               |
| CONTAINERS/ BOX BODY -LOADED<br>OPEN TRUCKS/TIPPERS -LOADED<br>TANKERS -LOADED | 2,146<br>1,102<br>- | 4,110<br>1,320<br>- | 4,799<br>1,349<br>- |