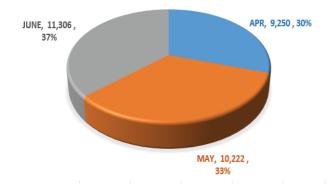

## **BORDER PERFORMANCE COMPARISON**

210

7,122

13,905

359

10,195

16,702

Source: Border representatives