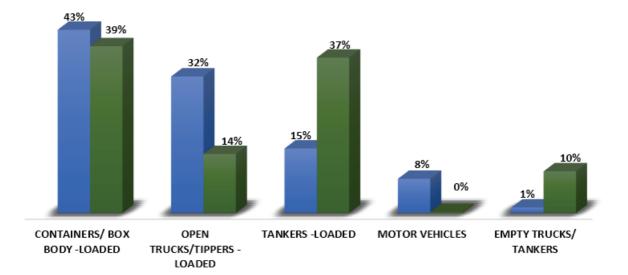

# **COMPARISON REPORT FOR MALABA**

APRIL, MAY & JUNE 2024

#### **APR - JUN : TRUCKS CROSSING FROM KENYA TO UGANDA**

MONTH