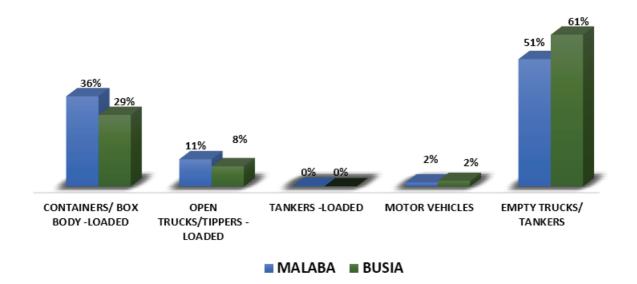

# **COMPARISON REPORT FOR MALABA**

APRIL, MAY & JUNE 2024

#### **APR - JUN : TRUCKS CROSSING FROM UGANDA TO KENYA**