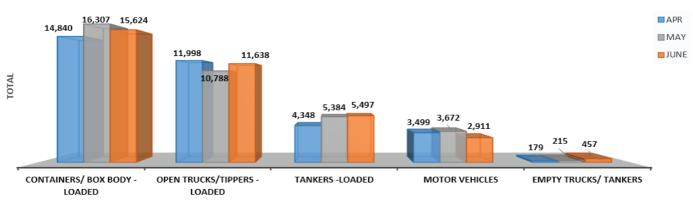

#### **APR - JUN : TRUCKS CROSSING FROM KENYA TO UGANDA**

MONTH

#### APR - JUN: TRUCKS CROSSING INTO KENYA FROM UGANDA (EMPTIES) - LWAKHAKHA

| CROSSING TO UGANDA           | APR    | MAY    | JUNE   |
|------------------------------|--------|--------|--------|
| CONTAINERS/ BOX BODY -LOADED | 14,840 | 16,307 | 15,624 |
| OPEN TRUCKS/TIPPERS -LOADED  | 11,998 | 10,788 | 11,638 |
| TANKERS -LOADED              | 4,348  | 5,384  | 5,497  |
| MOTOR VEHICLES               | 3,499  | 3,672  | 2,911  |
| EMPTY TRUCKS/ TANKERS        | 179    | 215    | 457    |
| TOTAL                        | 34,864 | 36,366 | 36,127 |
| CROSSING TO KENYA            | APR    | MAY    | JUNE   |
| CONTAINERS/ BOX BODY -LOADED | 4,309  | 4,753  | 5,040  |
| OPEN TRUCKS/TIPPERS -LOADED  | 1,264  | 1,595  | 1,516  |
| TANKERS -LOADED              | 17     | 15     | 17     |
| MOTOR VEHICLES               | 229    | 269    | 210    |
| EMPTY TRUCKS/ TANKERS        | 8,586  | 7,065  | 7,122  |
|                              | -,     | ,      | ,      |
| TOTAL                        | 14,405 | 13,697 | 13,905 |
| TOTAL<br>LWAKHAKHA           |        |        |        |