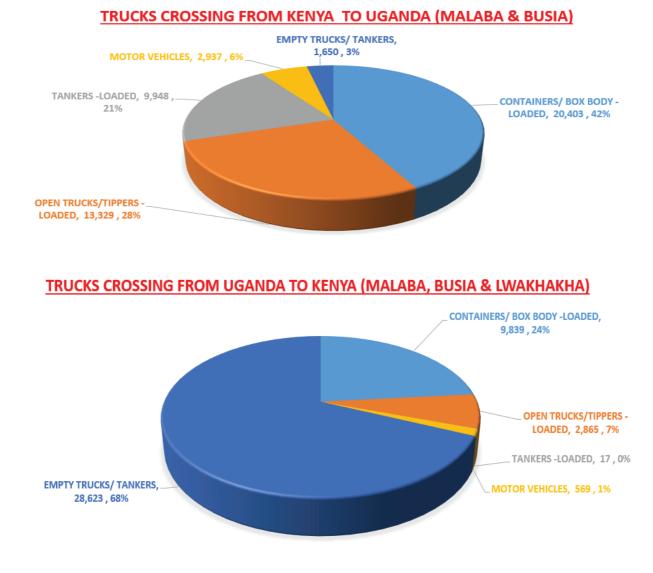

#### TRUCKS CROSSING FROM KENYA TO UGANDA

#### TRUCKS CROSSING FROM UGANDA TO KENYA