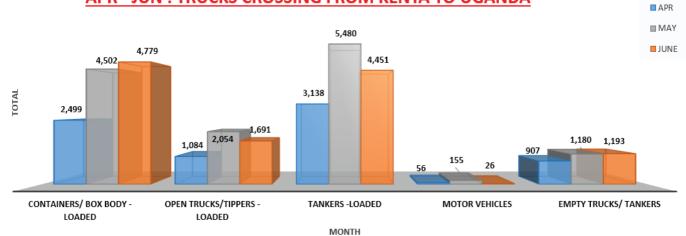

#### **APR - JUN : TRUCKS CROSSING FROM KENYA TO UGANDA**

#### **APR - JUN : TRUCKS CROSSING FROM UGANDA TO KENYA**

| CROSSING TO UGANDA                                                             | APR                 | MAY                 | JUNE                |
|--------------------------------------------------------------------------------|---------------------|---------------------|---------------------|
| CONTAINERS/ BOX BODY -LOADED                                                   | 2,499               | 4,502               | 4,779               |
| OPEN TRUCKS/TIPPERS -LOADED                                                    | 1,084               | 2,054               | 1,691               |
| TANKERS -LOADED                                                                | 3,138               | 5,480               | 4,451               |
| MOTOR VEHICLES                                                                 | 56                  | 155                 | 26                  |
| EMPTY TRUCKS/ TANKERS                                                          | 907                 | 1,180               | 1,193               |
| TOTAL                                                                          | 7,684               | 13,371              | 12,140              |
|                                                                                |                     |                     |                     |
| CROSSING TO KENYA                                                              | APR                 | MAY                 | JUNE                |
| CROSSING TO KENYA<br>CONTAINERS/ BOX BODY -LOADED                              | <b>APR</b> 2,146    | MAY<br>4,110        | JUNE<br>4,799       |
|                                                                                |                     |                     |                     |
| CONTAINERS/ BOX BODY -LOADED                                                   | 2,146               | 4,110               | 4,799               |
| CONTAINERS/ BOX BODY -LOADED<br>OPEN TRUCKS/TIPPERS -LOADED                    | 2,146               | 4,110               | 4,799               |
| CONTAINERS/ BOX BODY -LOADED<br>OPEN TRUCKS/TIPPERS -LOADED<br>TANKERS -LOADED | 2,146<br>1,102<br>- | 4,110<br>1,320<br>- | 4,799<br>1,349<br>- |