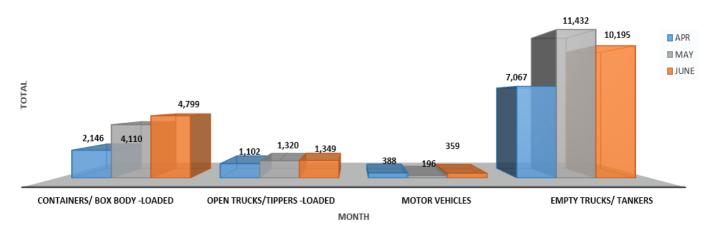

## **COMPARISON REPORT FOR BUSIA**

APRIL ,MAY & JUNE 2024

#### **APR - JUN : TRUCKS CROSSING FROM UGANDA TO KENYA**

| CROSSING TO UGANDA                                                             | APR                 | MAY                 | JUNE                |
|--------------------------------------------------------------------------------|---------------------|---------------------|---------------------|
| CONTAINERS/ BOX BODY -LOADED                                                   | 2,499               | 4,502               | 4,779               |
| OPEN TRUCKS/TIPPERS -LOADED                                                    | 1,084               | 2,054               | 1,691               |
| TANKERS -LOADED                                                                | 3,138               | 5,480               | 4,451               |
| MOTOR VEHICLES                                                                 | 56                  | 155                 | 26                  |
| EMPTY TRUCKS/ TANKERS                                                          | 907                 | 1,180               | 1,193               |
| TOTAL                                                                          | 7,684               | 13,371              | 12,140              |
|                                                                                |                     |                     |                     |
| CROSSING TO KENYA                                                              | APR                 | MAY                 | JUNE                |
| CROSSING TO KENYA<br>CONTAINERS/ BOX BODY -LOADED                              | <b>APR</b> 2,146    | MAY<br>4,110        | JUNE<br>4,799       |
|                                                                                |                     |                     |                     |
| CONTAINERS/ BOX BODY -LOADED                                                   | 2,146               | 4,110               | 4,799               |
| CONTAINERS/ BOX BODY -LOADED<br>OPEN TRUCKS/TIPPERS -LOADED                    | 2,146               | 4,110               | 4,799               |
| CONTAINERS/ BOX BODY -LOADED<br>OPEN TRUCKS/TIPPERS -LOADED<br>TANKERS -LOADED | 2,146<br>1,102<br>- | 4,110<br>1,320<br>- | 4,799<br>1,349<br>- |