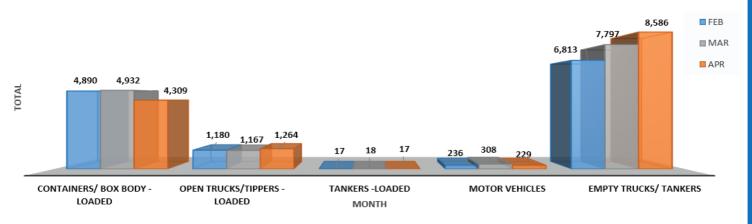

# **COMPARISON REPORT FOR MALABA**

FEBRUARY, MARCH & APRIL 2024

### FEB - APR : TRUCKS CROSSING FROM KENYA TO UGANDA

### FEB - APR : TRUCKS CROSSING FROM UGANDA TO KENYA

### FEB - APR : TRUCKS CROSSING INTO KENYA FROM UGANDA (EMPTIES) - LWAKHAKHA

| CROSSING TO UGANDA           | FEB    | MAR    | APR    |
|------------------------------|--------|--------|--------|
| CONTAINERS/ BOX BODY -LOADED | 13,630 | 14,339 | 14,840 |
| OPEN TRUCKS/TIPPERS -LOADED  | 10,819 | 10,789 | 11,998 |
| TANKERS -LOADED              | 5,041  | 4,756  | 4,348  |
| MOTOR VEHICLES               | 3,281  | 3,146  | 3,499  |
| EMPTY TRUCKS/ TANKERS        | 172    | 869    | 179    |
| TOTAL                        | 32,943 | 33,899 | 34,864 |
| CROSSING TO KENYA            | FEB    | MAR    | APR    |
| CONTAINERS/ BOX BODY -LOADED | 4,890  | 4,932  | 4,309  |
| OPEN TRUCKS/TIPPERS -LOADED  | 1,180  | 1,167  | 1,264  |
| TANKERS -LOADED              | 17     | 18     | 17     |
| MOTOR VEHICLES               | 236    | 308    | 229    |
| EMPTY TRUCKS/ TANKERS        | 6,813  | 7,797  | 8,586  |
| TOTAL                        | 13,136 | 14,222 | 14,405 |
| LWAKHAKHA                    | FEB    | MAR    | APR    |
| CROSSING TO KENYA (EMPTIES)  | 9,536  | 8,448  | 9,250  |