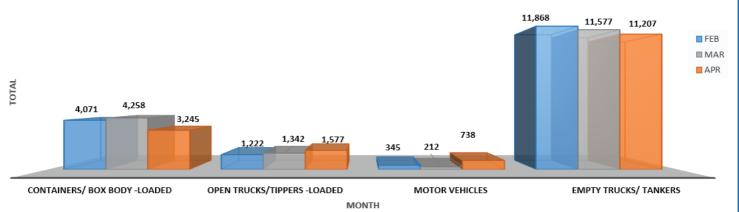

# **COMPARISON REPORT FOR BUSIA**

FEBRUARY, MARCH & APRIL 2024

### FEB - APR : TRUCKS CROSSING FROM UGANDA TO KENYA

| CROSSING TO UGANDA                                                             | FEB                 | MAR                 | APR                 |
|--------------------------------------------------------------------------------|---------------------|---------------------|---------------------|
| CONTAINERS/ BOX BODY -LOADED                                                   | 4,381               | 4,628               | 3,865               |
| OPEN TRUCKS/TIPPERS -LOADED                                                    | 2,375               | 2,072               | 1,756               |
| TANKERS -LOADED                                                                | 5,076               | 5,068               | 4,582               |
| MOTOR VEHICLES                                                                 | 30                  | 24                  | 66                  |
| EMPTY TRUCKS/ TANKERS                                                          | 1,566               | 1,644               | 1,296               |
| TOTAL                                                                          | 13,428              | 13,436              | 11,565              |
|                                                                                |                     |                     |                     |
| CROSSING TO KENYA                                                              | FEB                 | MAR                 | APR                 |
| CROSSING TO KENYA<br>CONTAINERS/ BOX BODY -LOADED                              | FEB<br>4,071        | MAR<br>4,258        | APR<br>3,245        |
|                                                                                |                     |                     |                     |
| CONTAINERS/ BOX BODY -LOADED                                                   | 4,071               | 4,258               | 3,245               |
| CONTAINERS/ BOX BODY -LOADED<br>OPEN TRUCKS/TIPPERS -LOADED                    | 4,071               | 4,258               | 3,245               |
| CONTAINERS/ BOX BODY -LOADED<br>OPEN TRUCKS/TIPPERS -LOADED<br>TANKERS -LOADED | 4,071<br>1,222<br>- | 4,258<br>1,342<br>- | 3,245<br>1,577<br>- |