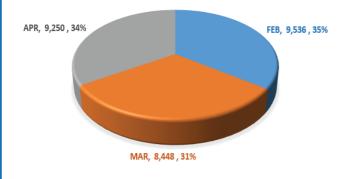

### FEB - APR : TRUCKS CROSSING INTO KENYA FROM UGANDA (EMPTIES) - LWAKHAKHA

| CROSSING TO UGANDA           | FEB    | MAR    | APR    |
|------------------------------|--------|--------|--------|
| CONTAINERS/ BOX BODY -LOADED | 13,630 | 14,339 | 14,840 |
| OPEN TRUCKS/TIPPERS -LOADED  | 10,819 | 10,789 | 11,998 |
| TANKERS -LOADED              | 5,041  | 4,756  | 4,348  |
| MOTOR VEHICLES               | 3,281  | 3,146  | 3,499  |
| EMPTY TRUCKS/ TANKERS        | 172    | 869    | 179    |
| TOTAL                        | 32,943 | 33,899 | 34,864 |
| CROSSING TO KENYA            | FEB    | MAR    | APR    |
| CONTAINERS/ BOX BODY -LOADED | 4,890  | 4,932  | 4,309  |
| OPEN TRUCKS/TIPPERS -LOADED  | 1,180  | 1,167  | 1,264  |
| TANKERS -LOADED              | 17     | 18     | 17     |
| MOTOR VEHICLES               | 236    | 308    | 229    |
| EMPTY TRUCKS/ TANKERS        | 6,813  | 7,797  | 8,586  |
| TOTAL                        | 13,136 | 14,222 | 14,405 |
| LWAKHAKHA                    | FEB    | MAR    | APR    |
| CROSSING TO KENYA (EMPTIES)  | 9,536  | 8,448  | 9,250  |