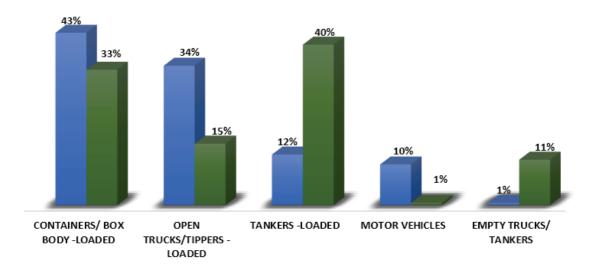

### MALABA vs BUSIA

| CROSSING TO UGANDA                                                             | MALABA               | BUSIA               |
|--------------------------------------------------------------------------------|----------------------|---------------------|
| CONTAINERS/ BOX BODY -LOADED                                                   | 14,840               | 3 <i>,</i> 865      |
| OPEN TRUCKS/TIPPERS -LOADED                                                    | 11,998               | 1,756               |
| TANKERS -LOADED                                                                | 4,348                | 4,582               |
| MOTOR VEHICLES                                                                 | 3,499                | 66                  |
| EMPTY TRUCKS/ TANKERS                                                          | 179                  | 1,296               |
| TOTAL                                                                          | 34,864               | 11,565              |
|                                                                                |                      |                     |
| CROSSING TO KENYA                                                              | MALABA               | BUSIA               |
| CROSSING TO KENYA<br>CONTAINERS/ BOX BODY -LOADED                              | MALABA<br>4,309      | BUSIA<br>3,245      |
|                                                                                |                      |                     |
| CONTAINERS/ BOX BODY -LOADED                                                   | 4,309                | 3,245               |
| CONTAINERS/ BOX BODY -LOADED<br>OPEN TRUCKS/TIPPERS -LOADED                    | 4,309<br>1,264       | 3,245               |
| CONTAINERS/ BOX BODY -LOADED<br>OPEN TRUCKS/TIPPERS -LOADED<br>TANKERS -LOADED | 4,309<br>1,264<br>17 | 3,245<br>1,577<br>- |