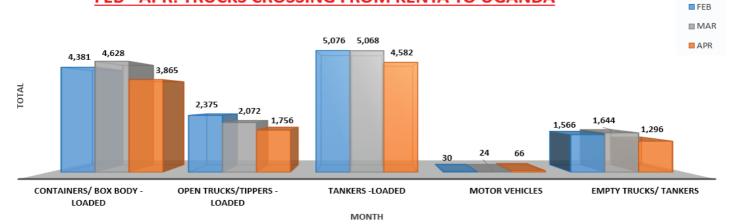

# **COMPARISON REPORT FOR BUSIA**

FEBRUARY, MARCH & APRIL 2024

#### FEB - APR: TRUCKS CROSSING FROM KENYA TO UGANDA

### FEB - APR : TRUCKS CROSSING FROM UGANDA TO KENYA

| CROSSING TO UGANDA                                                             | FEB                 | MAR                 | APR                 |
|--------------------------------------------------------------------------------|---------------------|---------------------|---------------------|
| CONTAINERS/ BOX BODY -LOADED                                                   | 4,381               | 4,628               | 3,865               |
| OPEN TRUCKS/TIPPERS -LOADED                                                    | 2,375               | 2,072               | 1,756               |
| TANKERS -LOADED                                                                | 5,076               | 5,068               | 4,582               |
| MOTOR VEHICLES                                                                 | 30                  | 24                  | 66                  |
| EMPTY TRUCKS/ TANKERS                                                          | 1,566               | 1,644               | 1,296               |
| TOTAL                                                                          | 13,428              | 13,436              | 11,565              |
|                                                                                |                     |                     |                     |
| CROSSING TO KENYA                                                              | FEB                 | MAR                 | APR                 |
| CROSSING TO KENYA<br>CONTAINERS/ BOX BODY -LOADED                              | FEB<br>4,071        | MAR<br>4,258        | APR<br>3,245        |
|                                                                                |                     |                     |                     |
| CONTAINERS/ BOX BODY -LOADED                                                   | 4,071               | 4,258               | 3,245               |
| CONTAINERS/ BOX BODY -LOADED<br>OPEN TRUCKS/TIPPERS -LOADED                    | 4,071               | 4,258               | 3,245               |
| CONTAINERS/ BOX BODY -LOADED<br>OPEN TRUCKS/TIPPERS -LOADED<br>TANKERS -LOADED | 4,071<br>1,222<br>- | 4,258<br>1,342<br>- | 3,245<br>1,577<br>- |