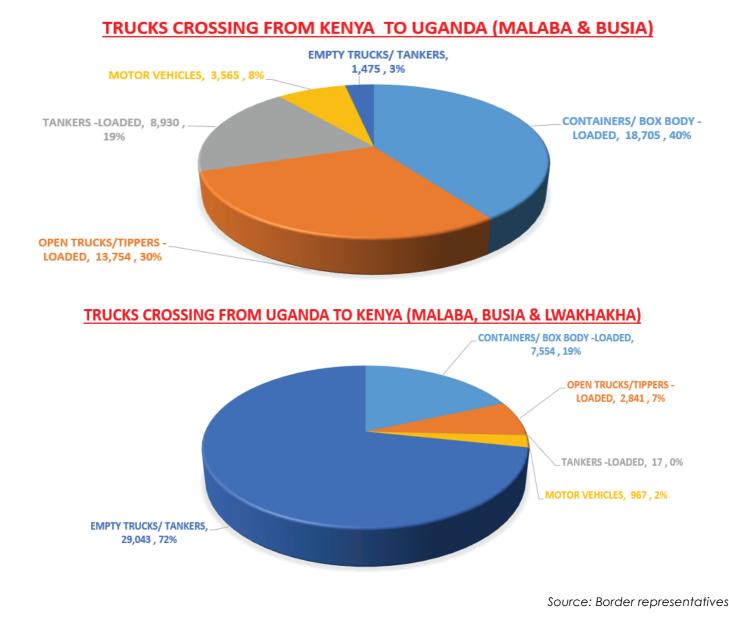

## **CROSSING REPORT FOR THE MONTH OF APRIL 2024**

### TRUCKS CROSSING FROM KENYA TO UGANDA

### TRUCKS CROSSING FROM UGANDA TO KENYA

Source: Border representatives