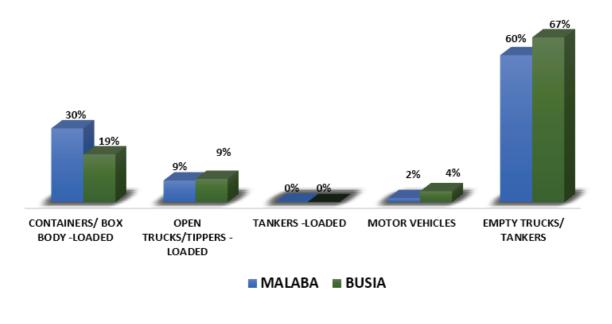

### MALABA vs BUSIA

| CROSSING TO UGANDA                                                             | MALABA               | BUSIA               |
|--------------------------------------------------------------------------------|----------------------|---------------------|
| CONTAINERS/ BOX BODY -LOADED                                                   | 14,840               | 3 <i>,</i> 865      |
| OPEN TRUCKS/TIPPERS -LOADED                                                    | 11,998               | 1,756               |
| TANKERS -LOADED                                                                | 4,348                | 4,582               |
| MOTOR VEHICLES                                                                 | 3,499                | 66                  |
| EMPTY TRUCKS/ TANKERS                                                          | 179                  | 1,296               |
| TOTAL                                                                          | 34,864               | 11,565              |
|                                                                                |                      |                     |
| CROSSING TO KENYA                                                              | MALABA               | BUSIA               |
| CROSSING TO KENYA<br>CONTAINERS/ BOX BODY -LOADED                              | MALABA<br>4,309      | BUSIA<br>3,245      |
|                                                                                |                      |                     |
| CONTAINERS/ BOX BODY -LOADED                                                   | 4,309                | 3,245               |
| CONTAINERS/ BOX BODY -LOADED<br>OPEN TRUCKS/TIPPERS -LOADED                    | 4,309<br>1,264       | 3,245               |
| CONTAINERS/ BOX BODY -LOADED<br>OPEN TRUCKS/TIPPERS -LOADED<br>TANKERS -LOADED | 4,309<br>1,264<br>17 | 3,245<br>1,577<br>- |