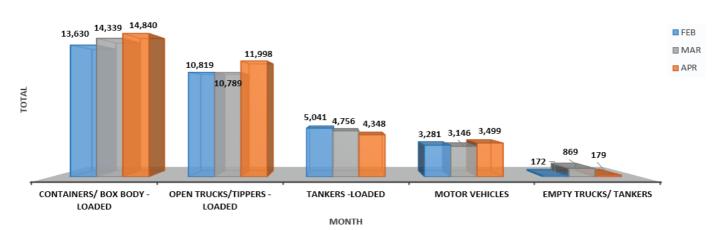

# **COMPARISON REPORT FOR MALABA**

FEBRUARY, MARCH & APRIL 2024

### FEB - APR : TRUCKS CROSSING FROM KENYA TO UGANDA

### FEB - APR : TRUCKS CROSSING INTO KENYA FROM UGANDA (EMPTIES) - LWAKHAKHA

| CROSSING TO UGANDA           | FEB    | MAR    | APR    |
|------------------------------|--------|--------|--------|
| CONTAINERS/ BOX BODY -LOADED | 13,630 | 14,339 | 14,840 |
| OPEN TRUCKS/TIPPERS -LOADED  | 10,819 | 10,789 | 11,998 |
| TANKERS -LOADED              | 5,041  | 4,756  | 4,348  |
| MOTOR VEHICLES               | 3,281  | 3,146  | 3,499  |
| EMPTY TRUCKS/ TANKERS        | 172    | 869    | 179    |
| TOTAL                        | 32,943 | 33,899 | 34,864 |
| CROSSING TO KENYA            | FEB    | MAR    | APR    |
| CONTAINERS/ BOX BODY -LOADED | 4,890  | 4,932  | 4,309  |
| OPEN TRUCKS/TIPPERS -LOADED  | 1,180  | 1,167  | 1,264  |
| TANKERS -LOADED              | 17     | 18     | 17     |
| MOTOR VEHICLES               | 236    | 308    | 229    |
| EMPTY TRUCKS/ TANKERS        | 6,813  | 7,797  | 8,586  |
| TOTAL                        | 13,136 | 14,222 | 14,405 |
| LWAKHAKHA                    | FEB    | MAR    | APR    |
| CROSSING TO KENYA (EMPTIES)  | 9,536  | 8,448  | 9,250  |