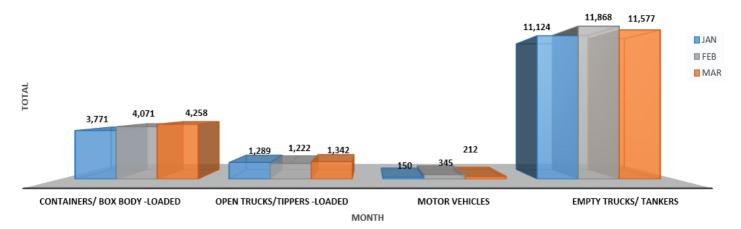

# **COMPARISON REPORT FOR BUSIA**

JANUARY, FEBRUARY & MARCH 2024

#### JAN - MAR: TRUCKS CROSSING FROM UGANDA TO KENYA

| CROSSING TO UGANDA                                                       | JAN                 | FEB                 | MAR                 |
|--------------------------------------------------------------------------|---------------------|---------------------|---------------------|
| CONTAINERS/ BOX BODY -LOADED                                             | 4,087               | 4,381               | 4,628               |
| OPEN TRUCKS/TIPPERS -LOADED                                              | 2,275               | 2,375               | 2,072               |
| TANKERS -LOADED                                                          | 5,480               | 5,076               | 5,068               |
| MOTOR VEHICLES                                                           | 22                  | 30                  | 24                  |
| EMPTY TRUCKS/ TANKERS                                                    | 1,519               | 1,566               | 1,644               |
| TOTAL                                                                    | 13,383              | 13,428              | 13,436              |
|                                                                          |                     |                     |                     |
| CROSSING TO KENYA                                                        | JAN                 | FEB                 | MAR                 |
| CROSSING TO KENYA CONTAINERS/ BOX BODY -LOADED                           | JAN<br>3,771        | <b>FEB</b> 4,071    | MAR<br>4,258        |
|                                                                          |                     |                     |                     |
| CONTAINERS/ BOX BODY -LOADED                                             | 3,771               | 4,071               | 4,258               |
| CONTAINERS/ BOX BODY -LOADED OPEN TRUCKS/TIPPERS -LOADED                 | 3,771               | 4,071               | 4,258               |
| CONTAINERS/ BOX BODY -LOADED OPEN TRUCKS/TIPPERS -LOADED TANKERS -LOADED | 3,771<br>1,289<br>- | 4,071<br>1,222<br>- | 4,258<br>1,342<br>- |