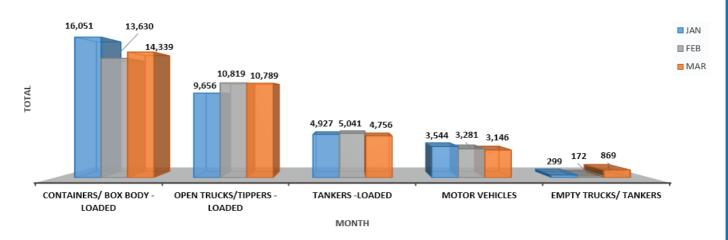

# **COMPARISON REPORT FOR MALABA**

**JANUARY**, FEBRUARY & MARCH 2024

#### JAN - MAR: TRUCKS CROSSING FROM KENYA TO UGANDA

## JAN - MAR : TRUCKS CROSSING INTO KENYA FROM UGANDA (EMPTIES) -LWAKHAKHA

| CROSSING TO UGANDA           | JAN    | FEB    | MAR           |
|------------------------------|--------|--------|---------------|
| CONTAINERS/ BOX BODY -LOADED | 16,051 | 13,630 | 14,339        |
| OPEN TRUCKS/TIPPERS -LOADED  | 9,656  | 10,819 | 10,789        |
| TANKERS -LOADED              | 4,927  | 5,041  | 4,756         |
| MOTOR VEHICLES               | 3,544  | 3,281  | 3,146         |
| EMPTY TRUCKS/ TANKERS        | 299    | 172    | 869           |
| TOTAL                        | 34,477 | 32,943 | 33,899        |
| CROSSING TO KENYA            | JAN    | FEB    | MAR           |
| CONTAINERS/ BOX BODY -LOADED | 4,889  | 4,890  | 4,932         |
| OPEN TRUCKS/TIPPERS -LOADED  | 1,424  | 1,180  | 1,167         |
| TANKERS -LOADED              | 18     | 17     | 18            |
| MOTOR VEHICLES               | 293    | 236    | 308           |
| EMPTY TRUCKS/ TANKERS        | 6,910  | 6,813  | 7,797         |
| LIVII II INOCKO/ IANKENO     | -,     | -,     |               |
| TOTAL                        | 13,534 | 13,136 | 14,222        |
| ·                            | ,      | ,      | 14,222<br>MAR |