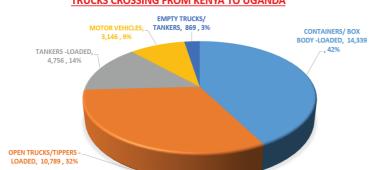

#### 6<sup>™</sup> APRIL 2024



Tom Mboya Rd,
Tudor, Mombasa.
P.O Box 88502-80100,
Mombasa.
Email: info@kta.co.ke

# SUMMARY OF MARCH 2024 STATISTICS REPORT COVERING MOMBASA PORT AND BORDERS (MALABA, BUSIA & LWAKHAKHA).

The Kenya Transporters Association has been monitoring the cargo and traffic flow from the entry point Mombasa port and exit points through the Busia, Malaba and Lwakhakha borders respectively. Below is a report with the numbers and border comparisons for the month of March 2024.

#### TRUCKS CROSSING FROM KENYA TO UGANDA (MALABA & BUSIA)



#### TRUCKS CROSSING FROM UGANDA TO KENYA (MALABA, BUSIA & LWAKHAKHA)



Source: Border representatives

www.kta.co.ke

# **BORDER PERFORMANCE COMPARISON**

## **MALABA**

#### TRUCKS CROSSING FROM KENYA TO UGANDA



#### TRUCKS CROSSING FROM UGANDA TO KENYA



#### **BUSIA**

#### TRUCKS CROSSING FROM KENYA TO UGANDA



#### TRUCKS CROSSING FROM UGANDA TO KENYA



| CROSSING TO UGANDA                                                       | MALABA               | BUSIA               |
|--------------------------------------------------------------------------|----------------------|---------------------|
| CONTAINERS/ BOX BODY -LOADED                                             | 14,339               | 4,628               |
| OPEN TRUCKS/TIPPERS -LOADED                                              | 10,789               | 2,072               |
| TANKERS -LOADED                                                          | 4,756                | 5,068               |
| MOTOR VEHICLES