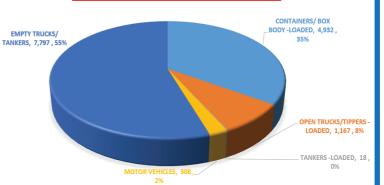

#### TRUCKS CROSSING FROM UGANDA TO KENYA (MALABA, BUSIA & LWAKHAKHA)

Source: Border representatives

www.kta.co.ke