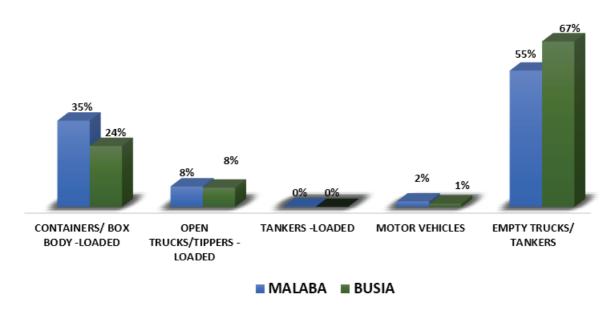

## **CROSSING REPORT FOR THE MONTH OF MARCH 2024**

## MALABA vs BUSIA

## TRUCKS CROSSING FROM UGANDA TO KENYA

Source: Border representatives

www.kta.co.ke Pg 3 of 6