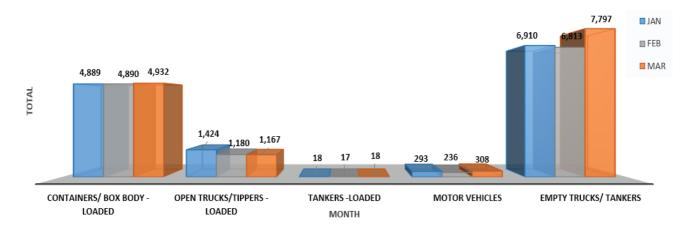

# **COMPARISON REPORT FOR MALABA**

**JANUARY**, FEBRUARY & MARCH 2024

#### JAN- MAR TRUCKS CROSSING FROM UGANDA TO KENYA

## JAN - MAR : TRUCKS CROSSING INTO KENYA FROM UGANDA (EMPTIES) -LWAKHAKHA

| CROSSING TO UGANDA           | JAN    | FEB    | MAR           |
|------------------------------|--------|--------|---------------|
| CONTAINERS/ BOX BODY -LOADED | 16,051 | 13,630 | 14,339        |
| OPEN TRUCKS/TIPPERS -LOADED  | 9,656  | 10,819 | 10,789        |
| TANKERS -LOADED              | 4,927  | 5,041  | 4,756         |
| MOTOR VEHICLES               | 3,544  | 3,281  | 3,146         |
| EMPTY TRUCKS/ TANKERS        | 299    | 172    | 869           |
| TOTAL                        | 34,477 | 32,943 | 33,899        |
| CROSSING TO KENYA            | JAN    | FEB    | MAR           |
| CONTAINERS/ BOX BODY -LOADED | 4,889  | 4,890  | 4,932         |
| OPEN TRUCKS/TIPPERS -LOADED  | 1,424  | 1,180  | 1,167         |
| TANKERS -LOADED              | 18     | 17     | 18            |
| MOTOR VEHICLES               | 293    | 236    | 308           |
| EMPTY TRUCKS/ TANKERS        | 6,910  | 6,813  | 7,797         |
| LIVII II INOCKO/ IANKENO     | -,     | -,     |               |
| TOTAL                        | 13,534 | 13,136 | 14,222        |
| ·                            | ,      | ,      | 14,222<br>MAR |