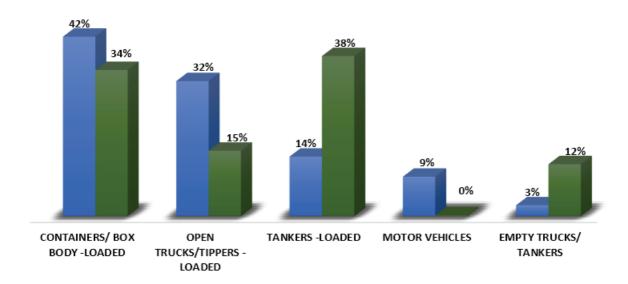

## **CROSSING REPORT FOR THE MONTH OF MARCH 2024**

## MALABA vs BUSIA

#### TRUCKS CROSSING FROM KENYA TO UGANDA