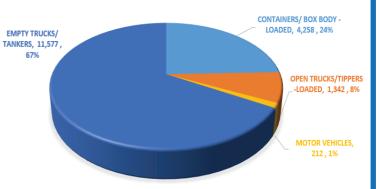

#### TRUCKS CROSSING FROM UGANDA TO KENYA (MALABA, BUSIA & LWAKHAKHA)

Source: Border representatives

www.kta.co.ke

#### TRUCKS CROSSING FROM UGANDA TO KENYA

| CROSSING TO UGANDA                                                       | MALABA               | BUSIA               |
|--------------------------------------------------------------------------|----------------------|---------------------|
| CONTAINERS/ BOX BODY -LOADED                                             | 14,339               | 4,628               |
| OPEN TRUCKS/TIPPERS -LOADED                                              | 10,789               | 2,072               |
| TANKERS -LOADED                                                          | 4,756                | 5,068               |
| MOTOR VEHICLES                                                           | 3,146                | 24                  |
| EMPTY TRUCKS/ TANKERS                                                    | 869                  | 1,644               |
| TOTAL                                                                    | 33,899               | 13,436              |
|                                                                          |                      |                     |
| CROSSING TO KENYA                                                        | MALABA               | BUSIA               |
| CROSSING TO KENYA CONTAINERS/ BOX BODY -LOADED                           | MALABA<br>4,932      | <b>BUSIA</b> 4,258  |
|                                                                          |                      |                     |
| CONTAINERS/ BOX BODY -LOADED                                             | 4,932                | 4,258               |
| CONTAINERS/ BOX BODY -LOADED OPEN TRUCKS/TIPPERS -LOADED                 | 4,932<br>1,167       | 4,258               |
| CONTAINERS/ BOX BODY -LOADED OPEN TRUCKS/TIPPERS -LOADED TANKERS -LOADED | 4,932<br>1,167<br>18 | 4,258<br>1,342<br>- |