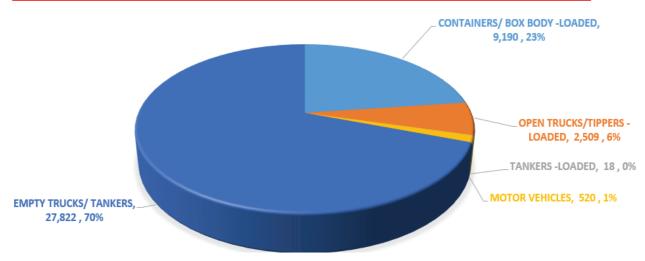

#### 6<sup>™</sup> APRIL 2024



Tom Mboya Rd,
Tudor, Mombasa.
P.O Box 88502-80100,
Mombasa.
Email: info@kta.co.ke

# SUMMARY OF MARCH 2024 STATISTICS REPORT COVERING MOMBASA PORT AND BORDERS (MALABA, BUSIA & LWAKHAKHA).

The Kenya Transporters Association has been monitoring the cargo and traffic flow from the entry point Mombasa port and exit points through the Busia, Malaba and Lwakhakha borders respectively. Below is a report with the numbers and border comparisons for the month of March 2024.

#### TRUCKS CROSSING FROM KENYA TO UGANDA (MALABA & BUSIA)



#### TRUCKS CROSSING FROM UGANDA TO KENYA (MALABA, BUSIA & LWAKHAKHA)



Source: Border representatives

www.kta.co.ke

# **BORDER PERFORMANCE COMPARISON**

## **MALABA**

#### TRUCKS CROSSING FROM KENYA TO UGANDA



#### TRUCKS CROSSING FROM UGANDA TO KENYA



#### **BUSIA**

#### TRUCKS CROSSING FROM KENYA TO UGANDA



#### TRUCKS CROSSING FROM UGANDA TO KENYA



| CROSSING TO UGANDA                                                       | MALABA               | BUSIA               |
|--------------------------------------------------------------------------|----------------------|---------------------|
| CONTAINERS/ BOX BODY -LOADED                                             | 14,339               | 4,628               |
| OPEN TRUCKS/TIPPERS -LOADED                                              | 10,789               | 2,072               |
| TANKERS -LOAD