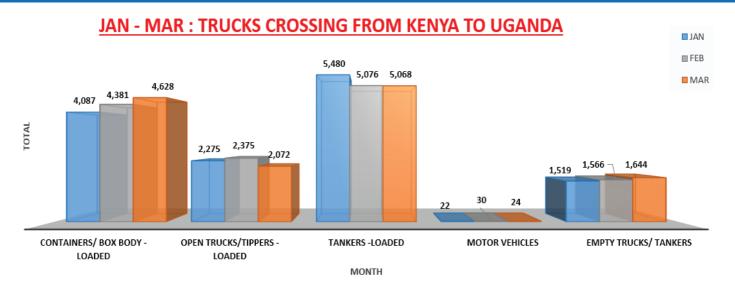

# **COMPARISON REPORT FOR BUSIA**

JANUARY, FEBRUARY & MARCH 2024

#### JAN - MAR: TRUCKS CROSSING FROM UGANDA TO KENYA

| CROSSING TO UGANDA                                                       | JAN                 | FEB                 | MAR                 |
|--------------------------------------------------------------------------|---------------------|---------------------|---------------------|
| CONTAINERS/ BOX BODY -LOADED                                             | 4,087               | 4,381               | 4,628               |
| OPEN TRUCKS/TIPPERS -LOADED                                              | 2,275               | 2,375               | 2,072               |
| TANKERS -LOADED                                                          | 5,480               | 5,076               | 5,068               |
| MOTOR VEHICLES                                                           | 22                  | 30                  | 24                  |
| EMPTY TRUCKS/ TANKERS                                                    | 1,519               | 1,566               | 1,644               |
| TOTAL                                                                    | 13,383              | 13,428              | 13,436              |
|                                                                          |                     |                     |                     |
| CROSSING TO KENYA                                                        | JAN                 | FEB                 | MAR                 |
| CROSSING TO KENYA CONTAINERS/ BOX BODY -LOADED                           | JAN<br>3,771        | <b>FEB</b> 4,071    | MAR<br>4,258        |
|                                                                          |                     |                     |                     |
| CONTAINERS/ BOX BODY -LOADED                                             | 3,771               | 4,071               | 4,258               |
| CONTAINERS/ BOX BODY -LOADED OPEN TRUCKS/TIPPERS -LOADED                 | 3,771               | 4,071               | 4,258               |
| CONTAINERS/ BOX BODY -LOADED OPEN TRUCKS/TIPPERS -LOADED TANKERS -LOADED | 3,771<br>1,289<br>- | 4,071<br>1,222<br>- | 4,258<br>1,342<br>- |