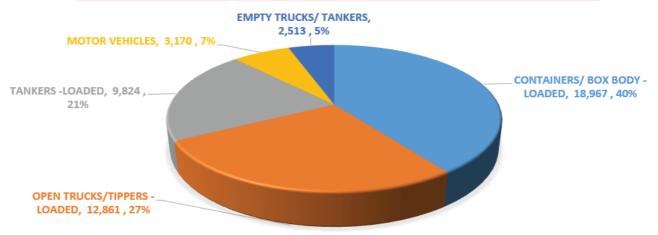

#### 6<sup>™</sup> APRIL 2024



Tom Mboya Rd,
Tudor, Mombasa.
P.O Box 88502-80100,
Mombasa.
Email: info@kta.co.ke

# SUMMARY OF MARCH 2024 STATISTICS REPORT COVERING MOMBASA PORT AND BORDERS (MALABA, BUSIA & LWAKHAKHA).

The Kenya Transporters Association has been monitoring the cargo and traffic flow from the entry point Mombasa port and exit points through the Busia, Malaba and Lwakhakha borders respectively. Below is a report with the numbers and border comparisons for the month of March 2024.

#### TRUCKS CROSSING FROM KENYA TO UGANDA (MALABA & BUSIA)



#### TRUCKS CROSSING FROM UGANDA TO KENYA (MALABA, BUSIA & LWAKHAKHA)



Source: Border representatives

www.kta.co.ke

# **BORDER PERFORMANCE COMPARISON**

## **MALABA**

#### TRUCKS CROSSING FROM KENYA TO UGANDA



#### TRUCKS CROSSING FROM UGANDA TO KENYA



#### **BUSIA**

#### TRUCKS CROSSING FROM KENYA TO UGANDA



#### TRUCKS CROSSING FROM UGANDA TO KENYA



| CROSSING TO UGANDA                                                       | MALABA               | BUSIA               |
|--------------------------------------------------------------------------|----------------------|---------------------|
| CONTAINERS/ BOX BODY -LOADED                                             | 14,339               | 4,628               |
| OPEN TRUCKS/TIPPERS -LOADED