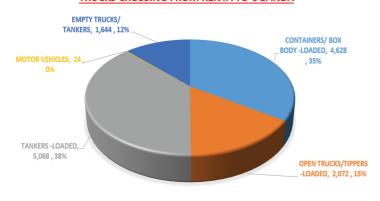

#### TRUCKS CROSSING FROM KENYA TO UGANDA (MALABA & BUSIA)

#### TRUCKS CROSSING FROM KENYA TO UGANDA

#### TRUCKS CROSSING FROM UGANDA TO KENYA

| CROSSING TO UGANDA                                                       | MALABA               | BUSIA               |
|--------------------------------------------------------------------------|----------------------|---------------------|
| CONTAINERS/ BOX BODY -LOADED                                             | 14,339               | 4,628               |
| OPEN TRUCKS/TIPPERS -LOADED                                              | 10,789               | 2,072               |
| TANKERS -LOADED                                                          | 4,756                | 5,068               |
| MOTOR VEHICLES                                                           | 3,146                | 24                  |
| EMPTY TRUCKS/ TANKERS                                                    | 869                  | 1,644               |
| TOTAL                                                                    | 33,899               | 13,436              |
|                                                                          |                      |                     |
| CROSSING TO KENYA                                                        | MALABA               | BUSIA               |
| CROSSING TO KENYA CONTAINERS/ BOX BODY -LOADED                           | MALABA<br>4,932      | <b>BUSIA</b> 4,258  |
|                                                                          |                      |                     |
| CONTAINERS/ BOX BODY -LOADED                                             | 4,932                | 4,258               |
| CONTAINERS/ BOX BODY -LOADED OPEN TRUCKS/TIPPERS -LOADED                 | 4,932<br>1,167       | 4,258               |
| CONTAINERS/ BOX BODY -LOADED OPEN TRUCKS/TIPPERS -LOADED TANKERS -LOADED | 4,932<br>1,167<br>18 | 4,258<br>1,342<br>- |