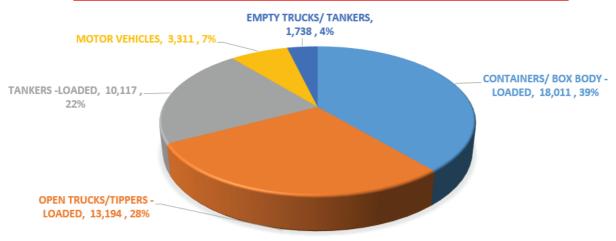

#### TRUCKS CROSSING FROM KENYA TO UGANDA

#### TRUCKS CROSSING FROM KENYA TO UGANDA

| CROSSING TO UGANDA                                                       | MALABA               | BUSIA               |
|--------------------------------------------------------------------------|----------------------|---------------------|
| CONTAINERS/ BOX BODY -LOADED                                             | 13,630               | 4,381               |
| OPEN TRUCKS/TIPPERS -LOADED                                              | 10,819               | 2,375               |
| TANKERS -LOADED                                                          | 5,041                | 5,076               |
| MOTOR VEHICLES                                                           | 3,281                | 30                  |
| EMPTY TRUCKS/ TANKERS                                                    | 172                  | 1,566               |
| TOTAL                                                                    | 32,943               | 13,428              |
|                                                                          |                      |                     |
| CROSSING TO KENYA                                                        | MALABA               | BUSIA               |
| CROSSING TO KENYA CONTAINERS/ BOX BODY -LOADED                           | <b>MALABA</b> 4,890  | <b>BUSIA</b> 4,071  |
|                                                                          |                      |                     |
| CONTAINERS/ BOX BODY -LOADED                                             | 4,890                | 4,071               |
| CONTAINERS/ BOX BODY -LOADED OPEN TRUCKS/TIPPERS -LOADED                 | 4,890<br>1,180       | 4,071               |
| CONTAINERS/ BOX BODY -LOADED OPEN TRUCKS/TIPPERS -LOADED TANKERS -LOADED | 4,890<br>1,180<br>17 | 4,071<br>1,222<br>- |