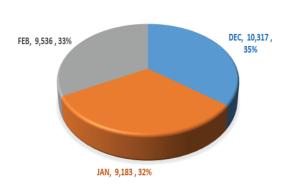

AINERS/ BOX BODY -LOADED OPEN TRUCKS/TIPPERS -LOADED                 | 4,890<br>1,180       | 4,071               |
| CONTAINERS/ BOX BODY -LOADED OPEN TRUCKS/TIPPERS -LOADED TANKERS -LOADED | 4,890<br>1,180<br>17 | 4,071<br>1,222<br>- |

Source: Border representatives

www.kta.co.ke Pg 2 of 7

### **CROSSING REPORT FOR THE MONTH OF FEBRUARY 2024**

#### **MALABA vs BUSIA**

#### TRUCKS CROSSING FROM KENYA TO UGANDA



#### TRUCKS CROSSING FROM UGANDA TO KENYA



Source: Border representatives

www.kta.co.ke Pg 3 of 7

# **COMPARISON REPORT FOR MALABA**

**DECEMBER , JANUARY & FEBRUARY 2024** 

#### **DEC - FEB: TRUCKS CROSSING FROM KENYA TO UGANDA**



#### **DEC - FEB TRUCKS CROSSING FROM UGANDA TO KENYA**



#### DEC - FEB : TRUCKS CROSSING INTO KENYA FROM UGANDA (EMPTIES) - LWAKHAKHA



| CROSSING TO UGANDA                                                               | DEC                         | JAN                         | FEB                         |
|----------------------------------------------------------------------------------|-----------------------------|-----------------------------|-----------------------------|
| CONTAINERS/ BOX BODY -LOADED                                                     | 15,507                      | 16,051                      | 13,630                      |
| OPEN TRUCKS/TIPPERS -LOADED                                                      | 10,235                      | 9,656                       | 10,819                      |
| TANKERS -LOADED                                                                  | 5,410