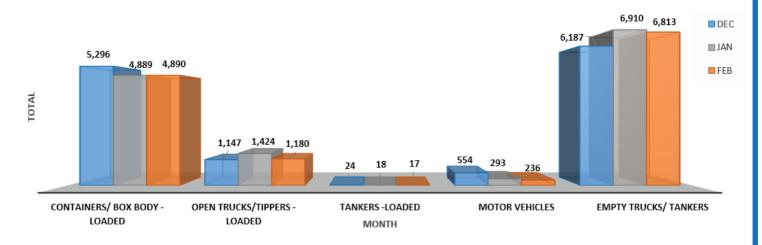

#### **DEC - FEB TRUCKS CROSSING FROM UGANDA TO KENYA**

#### DEC - FEB : TRUCKS CROSSING INTO KENYA FROM UGANDA (EMPTIES) - LWAKHAKHA

| CROSSING TO UGANDA                                                               | DEC                         | JAN                         | FEB                         |
|----------------------------------------------------------------------------------|-----------------------------|-----------------------------|-----------------------------|
| CONTAINERS/ BOX BODY -LOADED                                                     | 15,507                      | 16,051                      | 13,630                      |
| OPEN TRUCKS/TIPPERS -LOADED                                                      | 10,235                      | 9,656                       | 10,819                      |
| TANKERS -LOADED                                                                  | 5,410                       | 4,927                       | 5,041                       |
| MOTOR VEHICLES                                                                   | 4,170                       | 3,544                       | 3,281                       |
| EMPTY TRUCKS/ TANKERS                                                            | 281                         | 299                         | 172                         |
| TOTAL                                                                            | 35,603                      | 34,477                      | 32,943                      |
| CROSSING TO KENYA                                                                | DEC                         | JAN                         | FEB                         |
|                                                                                  |                             |                             |                             |
| CONTAINERS/ BOX BODY -LOADED                                                     | 5,296                       | 4,889                       | 4,890                       |
| OPEN TRUCKS/TIPPERS -LOADED                                                      | 5,296<br>1,147              | 4,889<br>1,424              | 4,890<br>1,180              |
|                                                                                  |                             | •                           |                             |
| OPEN TRUCKS/TIPPERS -LOADED                                                      | 1,147                       | 1,424                       | 1,180                       |
| OPEN TRUCKS/TIPPERS -LOADED TANKERS -LOADED                                      | 1,147<br>24                 | 1,424                       | 1,180<br>17                 |
| OPEN TRUCKS/TIPPERS -LOADED TANKERS -LOADED MOTOR VEHICLES                       | 1,147<br>24<br>554          | 1,424<br>18<br>293          | 1,180<br>17<br>236          |
| OPEN TRUCKS/TIPPERS -LOADED TANKERS -LOADED MOTOR VEHICLES EMPTY TRUCKS/ TANKERS | 1,147<br>24<br>554<br>6,187 | 1,424<br>18<br>293<br>6,910 | 1,180<br>17<br>236<br>6,813 |