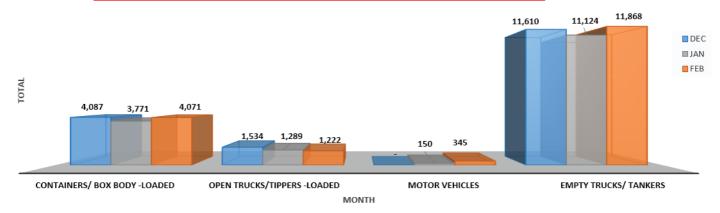

#### **DEC - FEB: TRUCKS CROSSING FROM UGANDA TO KENYA**

| CROSSING TO UGANDA                                                       | DEC              | JAN                 | FEB                 |
|--------------------------------------------------------------------------|------------------|---------------------|---------------------|
| CONTAINERS/ BOX BODY -LOADED                                             | 4,291            | 4,087               | 4,381               |
| OPEN TRUCKS/TIPPERS -LOADED                                              | 2,563            | 2,275               | 2,375               |
| TANKERS -LOADED                                                          | 4,501            | 5,480               | 5,076               |
| MOTOR VEHICLES                                                           | 23               | 22                  | 30                  |
| EMPTY TRUCKS/ TANKERS                                                    | 1,226            | 1,519               | 1,566               |
| TOTAL                                                                    | 12,604           | 13,383              | 13,428              |
|                                                                          |                  |                     |                     |
| CROSSING TO KENYA                                                        | DEC              | JAN                 | FEB                 |
| CROSSING TO KENYA CONTAINERS/ BOX BODY -LOADED                           | <b>DEC</b> 4,087 | JAN<br>3,771        | <b>FEB</b> 4,071    |
|                                                                          | _                | -                   |                     |
| CONTAINERS/ BOX BODY -LOADED                                             | 4,087            | 3,771               | 4,071               |
| CONTAINERS/ BOX BODY -LOADED OPEN TRUCKS/TIPPERS -LOADED                 | 4,087            | 3,771               | 4,071               |
| CONTAINERS/ BOX BODY -LOADED OPEN TRUCKS/TIPPERS -LOADED TANKERS -LOADED | 4,087            | 3,771<br>1,289<br>- | 4,071<br>1,222<br>- |