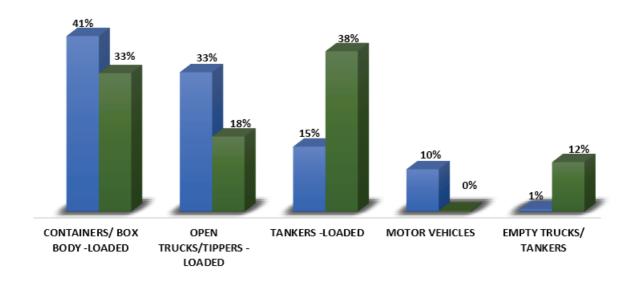

### **BORDER PERFORMANCE COMPARISON**

#### TRUCKS CROSSING FROM KENYA TO UGANDA

#### TRUCKS CROSSING FROM UGANDA TO KENYA