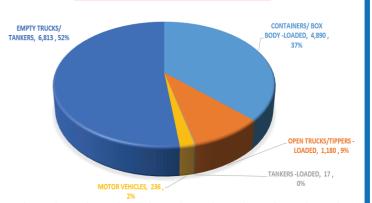

,
Tudor, Mombasa.
P.O Box 88502-80100,
Mombasa.
Email: info@kta.co.ke

# SUMMARY OF FEBRUARY 2024 STATISTICS REPORT COVERING MOMBASA PORT AND BORDERS (MALABA, BUSIA & LWAKHAKHA).

The Kenya Transporters Association has been monitoring the cargo and traffic flow from the entry point Mombasa port and exit points through the Busia, Malaba and Lwakhakha borders respectively. Below is a report with the numbers and border comparisons for the month of February 2024.

#### TRUCKS CROSSING FROM KENYA TO UGANDA (MALABA & BUSIA)



#### TRUCKS CROSSING FROM UGANDA TO KENYA (MALABA, BUSIA & LWAKHAKHA)



Source: Border representatives

www.kta.co.ke Pg 1 of 7

### **BORDER PERFORMANCE COMPARISON**

### **MALABA**

#### TRUCKS CROSSING FROM KENYA TO UGANDA



#### TRUCKS CROSSING FROM UGANDA TO KENYA



#### **BUSIA**

#### TRUCKS CROSSING FROM KENYA TO UGANDA





| CROSSING TO UGANDA                                                       | MALABA               | BUSIA               |
|--------------------------------------------------------------------------|----------------------|---------------------|
| CONTAINERS/ BOX BODY -LOADED                                             | 13,630               | 4,381               |
| OPEN TRUCKS/TIPPERS -LOADED                                              | 10,819               | 2,375               |
| TANKERS -LOADED                                                          | 5,041                | 5,076               |
| MOTOR VEHICLES                                                           | 3,281                | 30                  |
| E