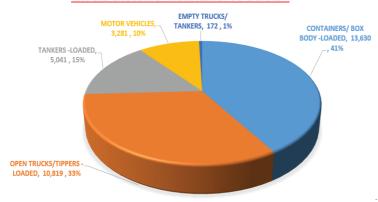

#### TRUCKS CROSSING FROM KENYA TO UGANDA

#### TRUCKS CROSSING FROM KENYA TO UGANDA

| CROSSING TO UGANDA                                                       | MALABA               | BUSIA               |
|--------------------------------------------------------------------------|----------------------|---------------------|
| CONTAINERS/ BOX BODY -LOADED                                             | 13,630               | 4,381               |
| OPEN TRUCKS/TIPPERS -LOADED                                              | 10,819               | 2,375               |
| TANKERS -LOADED                                                          | 5,041                | 5,076               |
| MOTOR VEHICLES                                                           | 3,281                | 30                  |
| EMPTY TRUCKS/ TANKERS                                                    | 172                  | 1,566               |
| TOTAL                                                                    | 32,943               | 13,428              |
|                                                                          |                      |                     |
| CROSSING TO KENYA                                                        | MALABA               | BUSIA               |
| CROSSING TO KENYA CONTAINERS/ BOX BODY -LOADED                           | <b>MALABA</b> 4,890  | <b>BUSIA</b> 4,071  |
|                                                                          |                      |                     |
| CONTAINERS/ BOX BODY -LOADED                                             | 4,890                | 4,071               |
| CONTAINERS/ BOX BODY -LOADED OPEN TRUCKS/TIPPERS -LOADED                 | 4,890<br>1,180       | 4,071               |
| CONTAINERS/ BOX BODY -LOADED OPEN TRUCKS/TIPPERS -LOADED TANKERS -LOADED | 4,890<br>1,180<br>17 | 4,071<br>1,222<br>- |