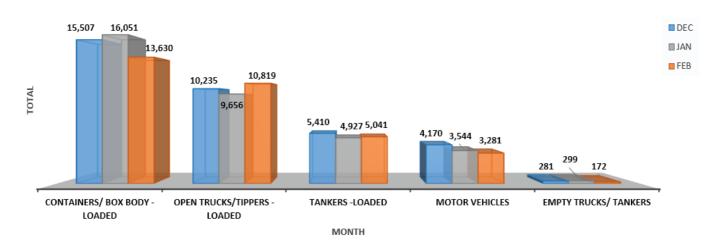

#### **DEC - FEB: TRUCKS CROSSING FROM KENYA TO UGANDA**

#### DEC - FEB : TRUCKS CROSSING INTO KENYA FROM UGANDA (EMPTIES) - LWAKHAKHA

| CROSSING TO UGANDA                                                               | DEC                         | JAN                         | FEB                         |
|----------------------------------------------------------------------------------|-----------------------------|-----------------------------|-----------------------------|
| CONTAINERS/ BOX BODY -LOADED                                                     | 15,507                      | 16,051                      | 13,630                      |
| OPEN TRUCKS/TIPPERS -LOADED                                                      | 10,235                      | 9,656                       | 10,819                      |
| TANKERS -LOADED                                                                  | 5,410                       | 4,927                       | 5,041                       |
| MOTOR VEHICLES                                                                   | 4,170                       | 3,544                       | 3,281                       |
| EMPTY TRUCKS/ TANKERS                                                            | 281                         | 299                         | 172                         |
| TOTAL                                                                            | 35,603                      | 34,477                      | 32,943                      |
| CROSSING TO KENYA                                                                | DEC                         | JAN                         | FEB                         |
|                                                                                  |                             |                             |                             |
| CONTAINERS/ BOX BODY -LOADED                                                     | 5,296                       | 4,889                       | 4,890                       |
| OPEN TRUCKS/TIPPERS -LOADED                                                      | 5,296<br>1,147              | 4,889<br>1,424              | 4,890<br>1,180              |
|                                                                                  |                             | •                           |                             |
| OPEN TRUCKS/TIPPERS -LOADED                                                      | 1,147                       | 1,424                       | 1,180                       |
| OPEN TRUCKS/TIPPERS -LOADED TANKERS -LOADED                                      | 1,147<br>24                 | 1,424                       | 1,180<br>17                 |
| OPEN TRUCKS/TIPPERS -LOADED TANKERS -LOADED MOTOR VEHICLES                       | 1,147<br>24<br>554          | 1,424<br>18<br>293          | 1,180<br>17<br>236          |
| OPEN TRUCKS/TIPPERS -LOADED TANKERS -LOADED MOTOR VEHICLES EMPTY TRUCKS/ TANKERS | 1,147<br>24<br>554<br>6,187 | 1,424<br>18<br>293<br>6,910 | 1,180<br>17<br>236<br>6,813 |