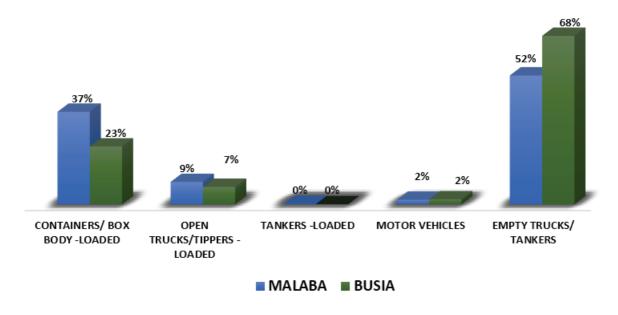

DY -LOADED                           | <b>MALABA</b> 4,890  | <b>BUSIA</b> 4,071  |
|                                                                          |                      |                     |
| CONTAINERS/ BOX BODY -LOADED                                             | 4,890                | 4,071               |
| CONTAINERS/ BOX BODY -LOADED OPEN TRUCKS/TIPPERS -LOADED                 | 4,890<br>1,180       | 4,071               |
| CONTAINERS/ BOX BODY -LOADED OPEN TRUCKS/TIPPERS -LOADED TANKERS -LOADED | 4,890<br>1,180<br>17 | 4,071<br>1,222<br>- |

Source: Border representatives

www.kta.co.ke Pg 2 of 7

### **CROSSING REPORT FOR THE MONTH OF FEBRUARY 2024**

#### **MALABA vs BUSIA**

#### TRUCKS CROSSING FROM KENYA TO UGANDA



#### TRUCKS CROSSING FROM UGANDA TO KENYA



Source: Border representatives

www.kta.co.ke Pg 3 of 7

# **COMPARISON REPORT FOR MALABA**

**DECEMBER , JANUARY & FEBRUARY 2024** 

#### **DEC - FEB: TRUCKS CROSSING FROM KENYA TO UGANDA**



#### **DEC - FEB TRUCKS CROSSING FROM UGANDA TO KENYA**



#### DEC - FEB : TRUCKS CROSSING INTO KENYA FROM UGANDA (EMPTIES) - LWAKHAKHA



| CROSSING TO UGANDA                                                               | DEC                         | JAN                         | FEB                         |
|----------------------------------------------------------------------------------|-----------------------------|-----------------------------|-----------------------------|
| CONTAINERS/ BOX BODY -LOADED                                                     | 15,507                      |