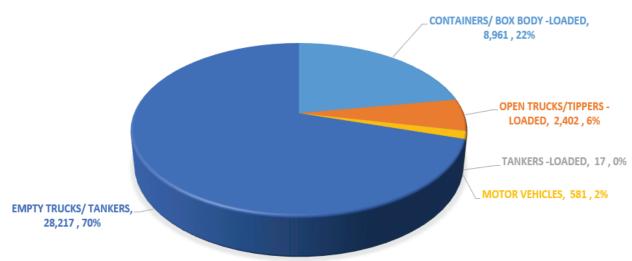

#### **3RD MARCH 2024**



Tom Mboya Rd,
Tudor, Mombasa.
P.O Box 88502-80100,
Mombasa.
Email: info@kta.co.ke

# SUMMARY OF FEBRUARY 2024 STATISTICS REPORT COVERING MOMBASA PORT AND BORDERS (MALABA, BUSIA & LWAKHAKHA).

The Kenya Transporters Association has been monitoring the cargo and traffic flow from the entry point Mombasa port and exit points through the Busia, Malaba and Lwakhakha borders respectively. Below is a report with the numbers and border comparisons for the month of February 2024.

#### TRUCKS CROSSING FROM KENYA TO UGANDA (MALABA & BUSIA)



#### TRUCKS CROSSING FROM UGANDA TO KENYA (MALABA, BUSIA & LWAKHAKHA)



Source: Border representatives

www.kta.co.ke Pg 1 of 7

### **BORDER PERFORMANCE COMPARISON**

### **MALABA**

#### TRUCKS CROSSING FROM KENYA TO UGANDA



#### TRUCKS CROSSING FROM UGANDA TO KENYA



#### **BUSIA**

#### TRUCKS CROSSING FROM KENYA TO UGANDA





| CROSSING TO UGANDA                                                       | MALABA               | BUSIA               |
|--------------------------------------------------------------------------|----------------------|---------------------|
| CONTAINERS/ BOX BODY -LOADED                                             | 13,630               | 4,381               |
| OPEN TRUCKS/TIPPERS -LOADED                                              | 10,819               | 2,375               |
| TANKERS -LOADED