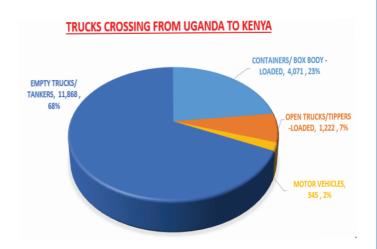

#### TRUCKS CROSSING FROM UGANDA TO KENYA (MALABA, BUSIA & LWAKHAKHA)

Source: Border representatives

www.kta.co.ke Pg 1 of 7