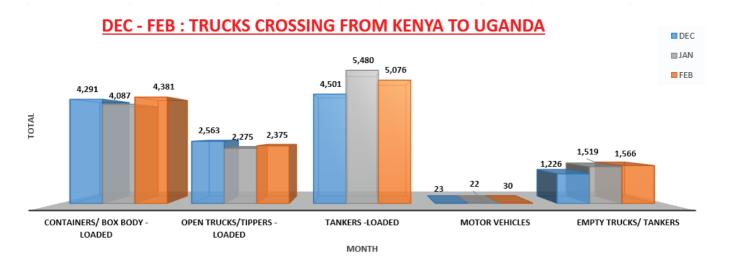

| 1,147                       | 1,424                       | 1,180                       |
| OPEN TRUCKS/TIPPERS -LOADED TANKERS -LOADED                                      | 1,147<br>24                 | 1,424                       | 1,180<br>17                 |
| OPEN TRUCKS/TIPPERS -LOADED TANKERS -LOADED MOTOR VEHICLES                       | 1,147<br>24<br>554          | 1,424<br>18<br>293          | 1,180<br>17<br>236          |
| OPEN TRUCKS/TIPPERS -LOADED TANKERS -LOADED MOTOR VEHICLES EMPTY TRUCKS/ TANKERS | 1,147<br>24<br>554<br>6,187 | 1,424<br>18<br>293<br>6,910 | 1,180<br>17<br>236<br>6,813 |

Source: Border representatives

www.kta.co.ke Pg 4 of 7

# **COMPARISON REPORT FOR BUSIA**

DECEMBER , JANUARY & FEBRUARY 2024



#### **DEC - FEB: TRUCKS CROSSING FROM UGANDA TO KENYA**



| CROSSING TO UGANDA                                                       | DEC              | JAN                 | FEB                 |
|--------------------------------------------------------------------------|------------------|---------------------|---------------------|
| CONTAINERS/ BOX BODY -LOADED                                             | 4,291            | 4,087               | 4,381               |
| OPEN TRUCKS/TIPPERS -LOADED                                              | 2,563            | 2,275               | 2,375               |
| TANKERS -LOADED                                                          | 4,501            | 5,480               | 5,076               |
| MOTOR VEHICLES