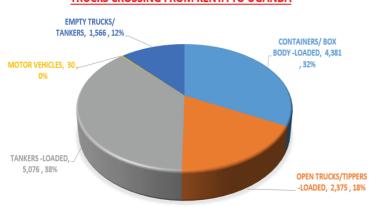

#### TRUCKS CROSSING FROM KENYA TO UGANDA (MALABA & BUSIA)

#### TRUCKS CROSSING FROM KENYA TO UGANDA

| CROSSING TO UGANDA                                                       | MALABA               | BUSIA               |
|--------------------------------------------------------------------------|----------------------|---------------------|
| CONTAINERS/ BOX BODY -LOADED                                             | 13,630               | 4,381               |
| OPEN TRUCKS/TIPPERS -LOADED                                              | 10,819               | 2,375               |
| TANKERS -LOADED                                                          | 5,041                | 5,076               |
| MOTOR VEHICLES                                                           | 3,281                | 30                  |
| EMPTY TRUCKS/ TANKERS                                                    | 172                  | 1,566               |
| TOTAL                                                                    | 32,943               | 13,428              |
|                                                                          |                      |                     |
| CROSSING TO KENYA                                                        | MALABA               | BUSIA               |
| CROSSING TO KENYA CONTAINERS/ BOX BODY -LOADED                           | <b>MALABA</b> 4,890  | <b>BUSIA</b> 4,071  |
|                                                                          |                      |                     |
| CONTAINERS/ BOX BODY -LOADED                                             | 4,890                | 4,071               |
| CONTAINERS/ BOX BODY -LOADED OPEN TRUCKS/TIPPERS -LOADED                 | 4,890<br>1,180       | 4,071               |
| CONTAINERS/ BOX BODY -LOADED OPEN TRUCKS/TIPPERS -LOADED TANKERS -LOADED | 4,890<br>1,180<br>17 | 4,071<br>1,222<br>- |